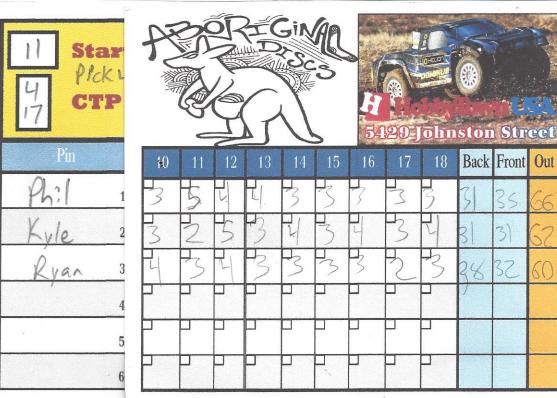

## Week #5

Date: 8-8-15

Format: Singles Tag

Park: Weeks Park

| Player          | Card                      | Strokes | Points | Rank | Tag Old /New | Prize Awarded |
|-----------------|---------------------------|---------|--------|------|--------------|---------------|
| Brodie Lejeune  | 1                         | 55      | 9      | 1st  | 11/1         | Disc          |
| Tyler Sonnier   | 1                         | 60      | 6      | 2nd  | 1/11         |               |
| Judd Gentner    | 1                         | 62      | 2      | 3rd  | 13/13        |               |
| Nick Broussard  | 1                         | 62      | 2      | 3rd  | 45/45        |               |
|                 |                           |         |        |      |              |               |
| Ryan Nicolini   | 11                        | 60      | 9+6    | 1st  | 2/2          | \$10          |
| Kyle Neck       | 11                        | 62      | 6      | 2nd  | 34/28        |               |
| Phil Guidry     | 11                        | 66      | 3      | 3rd  | 28/34        |               |
|                 |                           |         |        |      |              |               |
| Austin bertrand | 14                        | 57      | 9      | 1st  | 43/5         | \$10          |
| Tyson Richard   | 14                        | 59      | 6      | 2nd  | 24/24        |               |
| Jarred Monju    | 14                        | 60      | 3      | 3rd  | 5/432        |               |
|                 |                           |         |        |      |              |               |
|                 |                           |         |        |      |              |               |
|                 |                           |         |        |      |              |               |
|                 |                           |         |        |      |              |               |
|                 |                           |         |        |      |              |               |
|                 |                           |         |        |      |              |               |
|                 |                           |         |        |      |              |               |
|                 |                           |         |        |      |              |               |
|                 |                           |         |        |      |              |               |
|                 |                           |         |        |      |              |               |
|                 |                           |         |        |      |              |               |
|                 |                           |         |        |      |              |               |
|                 |                           |         |        |      |              |               |
|                 |                           |         |        |      |              |               |
|                 |                           |         |        |      |              |               |
|                 |                           |         |        |      |              |               |
| Closest to Pin: | Judd Gentner              |         |        |      | le #4 CTP    | \$10 Cash     |
| Closest to Pin: | Ryan Nicolini Hole #17 LP |         |        |      |              | \$10 Cash     |