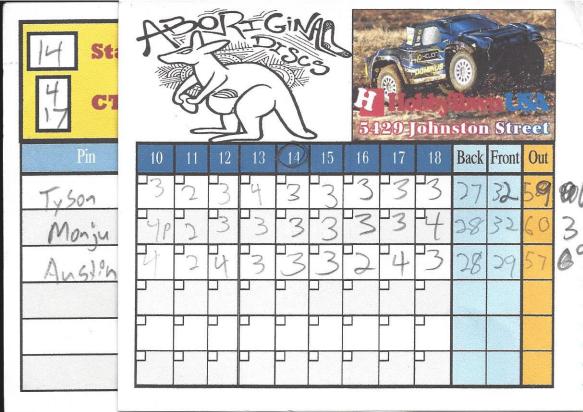

## Week #5

Date: 8-8-15

Format: Singles Tag

Park: Weeks Park

| Player          | Card                      | Strokes | Points | Rank | Tag Old /New | Prize Awarded |
|-----------------|---------------------------|---------|--------|------|--------------|---------------|
| Brodie Lejeune  | 1                         | 55      | 9      | 1st  | 11/1         | Disc          |
| Tyler Sonnier   | 1                         | 60      | 6      | 2nd  | 1/11         |               |
| Judd Gentner    | 1                         | 62      | 2      | 3rd  | 13/13        |               |
| Nick Broussard  | 1                         | 62      | 2      | 3rd  | 45/45        |               |
|                 |                           |         |        |      |              |               |
| Ryan Nicolini   | 11                        | 60      | 9+6    | 1st  | 2/2          | \$10          |
| Kyle Neck       | 11                        | 62      | 6      | 2nd  | 34/28        |               |
| Phil Guidry     | 11                        | 66      | 3      | 3rd  | 28/34        |               |
|                 |                           |         |        |      |              |               |
| Austin bertrand | 14                        | 57      | 9      | 1st  | 43/5         | \$10          |
| Tyson Richard   | 14                        | 59      | 6      | 2nd  | 24/24        |               |
| Jarred Monju    | 14                        | 60      | 3      | 3rd  | 5/432        |               |
|                 |                           |         |        |      |              |               |
|                 |                           |         |        |      |              |               |
|                 |                           |         |        |      |              |               |
|                 |                           |         |        |      |              |               |
|                 |                           |         |        |      |              |               |
|                 |                           |         |        |      |              |               |
|                 |                           |         |        |      |              |               |
|                 |                           |         |        |      |              |               |
|                 |                           |         |        |      |              |               |
|                 |                           |         |        |      |              |               |
|                 |                           |         |        |      |              |               |
|                 |                           |         |        |      |              |               |
|                 |                           |         |        |      |              |               |
|                 |                           |         |        |      |              |               |
|                 |                           |         |        |      |              |               |
|                 |                           |         |        |      |              |               |
| Closest to Pin: | Judd Gentner              |         |        |      | le #4 CTP    | \$10 Cash     |
| Closest to Pin: | Ryan Nicolini Hole #17 LP |         |        |      |              | \$10 Cash     |