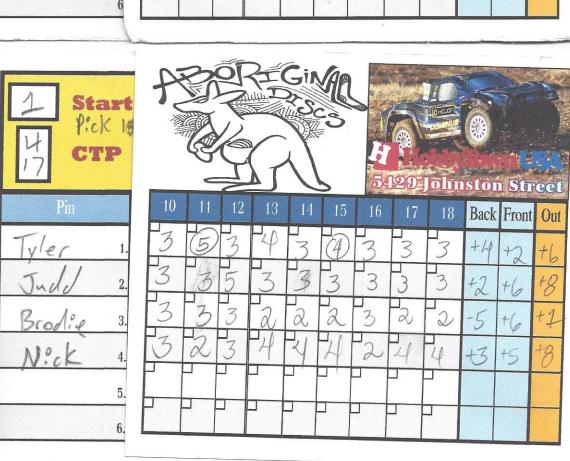

## Week #5

Date: 8-8-15

Format: Singles Tag

Park: Weeks Park

| Player          | Card                      | Strokes | Points | Rank | Tag Old /New | Prize Awarded |
|-----------------|---------------------------|---------|--------|------|--------------|---------------|
| Brodie Lejeune  | 1                         | 55      | 9      | 1st  | 11/1         | Disc          |
| Tyler Sonnier   | 1                         | 60      | 6      | 2nd  | 1/11         |               |
| Judd Gentner    | 1                         | 62      | 2      | 3rd  | 13/13        |               |
| Nick Broussard  | 1                         | 62      | 2      | 3rd  | 45/45        |               |
|                 |                           |         |        |      |              |               |
| Ryan Nicolini   | 11                        | 60      | 9+6    | 1st  | 2/2          | \$10          |
| Kyle Neck       | 11                        | 62      | 6      | 2nd  | 34/28        |               |
| Phil Guidry     | 11                        | 66      | 3      | 3rd  | 28/34        |               |
|                 |                           |         |        |      |              |               |
| Austin bertrand | 14                        | 57      | 9      | 1st  | 43/5         | \$10          |
| Tyson Richard   | 14                        | 59      | 6      | 2nd  | 24/24        |               |
| Jarred Monju    | 14                        | 60      | 3      | 3rd  | 5/432        |               |
|                 |                           |         |        |      |              |               |
|                 |                           |         |        |      |              |               |
|                 |                           |         |        |      |              |               |
|                 |                           |         |        |      |              |               |
|                 |                           |         |        |      |              |               |
|                 |                           |         |        |      |              |               |
|                 |                           |         |        |      |              |               |
|                 |                           |         |        |      |              |               |
|                 |                           |         |        |      |              |               |
|                 |                           |         |        |      |              |               |
|                 |                           |         |        |      |              |               |
|                 |                           |         |        |      |              |               |
|                 |                           |         |        |      |              |               |
|                 |                           |         |        |      |              |               |
|                 |                           |         |        |      |              |               |
|                 |                           |         |        |      |              |               |
| Closest to Pin: | Judd Gentner              |         |        |      | le #4 CTP    | \$10 Cash     |
| Closest to Pin: | Ryan Nicolini Hole #17 LP |         |        |      |              | \$10 Cash     |