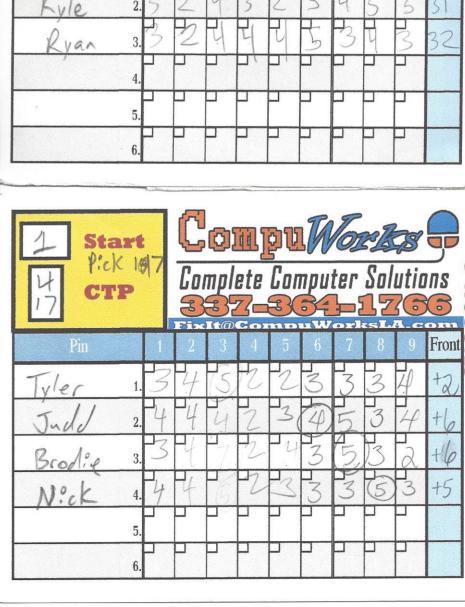

## Week #5

Date: 8-8-15

Format: Singles Tag

Park: Weeks Park

| Player          | Card                      | Strokes | Points | Rank | Tag Old /New | Prize Awarded |
|-----------------|---------------------------|---------|--------|------|--------------|---------------|
| Brodie Lejeune  | 1                         | 55      | 9      | 1st  | 11/1         | Disc          |
| Tyler Sonnier   | 1                         | 60      | 6      | 2nd  | 1/11         |               |
| Judd Gentner    | 1                         | 62      | 2      | 3rd  | 13/13        |               |
| Nick Broussard  | 1                         | 62      | 2      | 3rd  | 45/45        |               |
|                 |                           |         |        |      |              |               |
| Ryan Nicolini   | 11                        | 60      | 9+6    | 1st  | 2/2          | \$10          |
| Kyle Neck       | 11                        | 62      | 6      | 2nd  | 34/28        |               |
| Phil Guidry     | 11                        | 66      | 3      | 3rd  | 28/34        |               |
|                 |                           |         |        |      |              |               |
| Austin bertrand | 14                        | 57      | 9      | 1st  | 43/5         | \$10          |
| Tyson Richard   | 14                        | 59      | 6      | 2nd  | 24/24        |               |
| Jarred Monju    | 14                        | 60      | 3      | 3rd  | 5/432        |               |
|                 |                           |         |        |      |              |               |
|                 |                           |         |        |      |              |               |
|                 |                           |         |        |      |              |               |
|                 |                           |         |        |      |              |               |
|                 |                           |         |        |      |              |               |
|                 |                           |         |        |      |              |               |
|                 |                           |         |        |      |              |               |
|                 |                           |         |        |      |              |               |
|                 |                           |         |        |      |              |               |
|                 |                           |         |        |      |              |               |
|                 |                           |         |        |      |              |               |
|                 |                           |         |        |      |              |               |
|                 |                           |         |        |      |              |               |
|                 |                           |         |        |      |              |               |
|                 |                           |         |        |      |              |               |
|                 |                           |         |        |      |              |               |
| Closest to Pin: | Judd Gentner              |         |        |      | le #4 CTP    | \$10 Cash     |
| Closest to Pin: | Ryan Nicolini Hole #17 LP |         |        |      |              | \$10 Cash     |