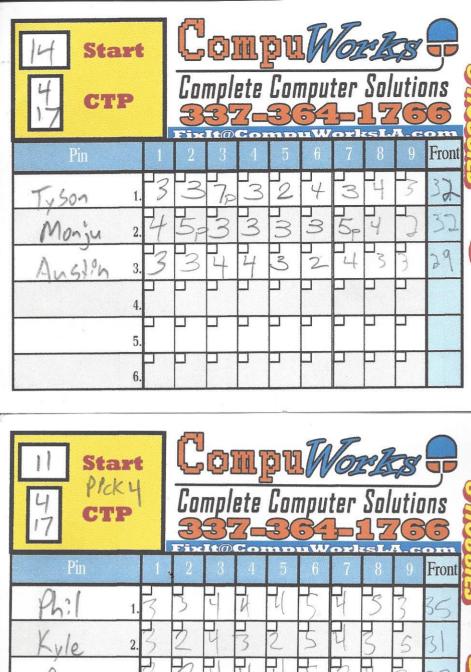

## Week #5

Date: 8-8-15

Format: Singles Tag

Park: Weeks Park

| Player          | Card                      | Strokes | Points | Rank | Tag Old /New | Prize Awarded |
|-----------------|---------------------------|---------|--------|------|--------------|---------------|
| Brodie Lejeune  | 1                         | 55      | 9      | 1st  | 11/1         | Disc          |
| Tyler Sonnier   | 1                         | 60      | 6      | 2nd  | 1/11         |               |
| Judd Gentner    | 1                         | 62      | 2      | 3rd  | 13/13        |               |
| Nick Broussard  | 1                         | 62      | 2      | 3rd  | 45/45        |               |
|                 |                           |         |        |      |              |               |
| Ryan Nicolini   | 11                        | 60      | 9+6    | 1st  | 2/2          | \$10          |
| Kyle Neck       | 11                        | 62      | 6      | 2nd  | 34/28        |               |
| Phil Guidry     | 11                        | 66      | 3      | 3rd  | 28/34        |               |
|                 |                           |         |        |      |              |               |
| Austin bertrand | 14                        | 57      | 9      | 1st  | 43/5         | \$10          |
| Tyson Richard   | 14                        | 59      | 6      | 2nd  | 24/24        |               |
| Jarred Monju    | 14                        | 60      | 3      | 3rd  | 5/432        |               |
|                 |                           |         |        |      |              |               |
|                 |                           |         |        |      |              |               |
|                 |                           |         |        |      |              |               |
|                 |                           |         |        |      |              |               |
|                 |                           |         |        |      |              |               |
|                 |                           |         |        |      |              |               |
|                 |                           |         |        |      |              |               |
|                 |                           |         |        |      |              |               |
|                 |                           |         |        |      |              |               |
|                 |                           |         |        |      |              |               |
|                 |                           |         |        |      |              |               |
|                 |                           |         |        |      |              |               |
|                 |                           |         |        |      |              |               |
|                 |                           |         |        |      |              |               |
|                 |                           |         |        |      |              |               |
|                 |                           |         |        |      |              |               |
| Closest to Pin: | Judd Gentner              |         |        |      | le #4 CTP    | \$10 Cash     |
| Closest to Pin: | Ryan Nicolini Hole #17 LP |         |        |      |              | \$10 Cash     |