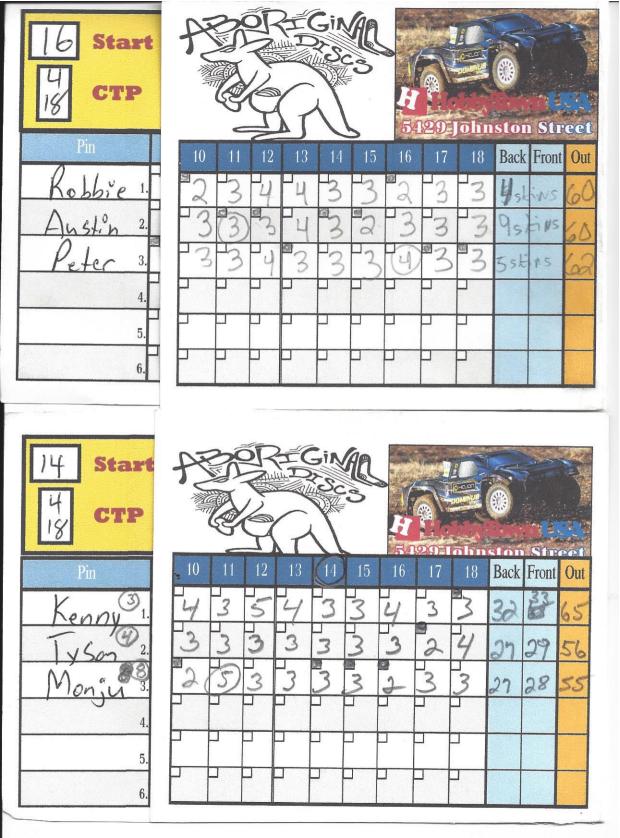

## Date: 7-18-15

Format: Skins Match

Park: Weeks Park

| Player           | Card             | Strokes  | Points | Rank        | Tag Old /New | Prize Awarded |
|------------------|------------------|----------|--------|-------------|--------------|---------------|
| Brady Delhomme   | 1                | 56       | 6+6    | 1st         |              | \$10 cash     |
| Blair Goulas     | 1                | 52       | 5      | 2nd         |              |               |
| Tyler Sonnier    | 1                | 54       | 5      | 2nd         |              |               |
| Wyatt Hardenberg | 1                | 54       | 1+6    | 4th         |              |               |
|                  |                  |          |        |             |              |               |
| Kyle Neck        | 11               | 55       | 8      | 1st         |              | \$10 cash     |
| Brodie Lejeune   | 11               | 57       | 5+6    | 2nd         |              |               |
| Nick Broussard   | 11               | 56       | 1      | 3rd         |              |               |
| Johnathan Nyce   | 11               | 60       | 1      | 3rd         |              |               |
|                  |                  |          |        |             |              |               |
| Jarred Monju     | 14               | 55       | 8      | 1st         |              | Disc          |
| Tyson Richard    | 14               | 56       | 4      | 2nd         |              |               |
| Kenny Guillot    | 14               | 65       | 3      | 3rd         |              |               |
|                  |                  |          |        |             |              |               |
| Austin Bertrand  | 16               | 60       | 9      | 1st         |              | \$10 Cash     |
| Peter Derouen    | 16               | 62       | 5      | 2nd         |              |               |
| Robbie Roger     | 16               | 60       | 4      | 3rd         |              |               |
|                  |                  |          |        |             |              |               |
|                  |                  |          |        |             |              |               |
|                  |                  |          |        |             |              |               |
|                  |                  |          |        |             |              |               |
|                  |                  |          |        |             |              |               |
|                  |                  |          |        |             |              |               |
|                  |                  |          |        |             |              |               |
|                  |                  |          |        |             |              |               |
|                  |                  |          |        |             |              |               |
|                  |                  |          |        |             |              |               |
|                  |                  |          |        |             |              |               |
| Closest to Pin:  | Bro              | die Leje | une    | Hole #4 CTP |              | \$15 Cash     |
| Closest to Pin:  | Wyatt Hardenberg |          |        | Hole #18 LP |              | \$15 Cash     |

| i) Start                                              | ABOR                                                   | Given   | A CONTRACTOR                                                                                                    | Million Street                                                                         |
|-------------------------------------------------------|--------------------------------------------------------|---------|-----------------------------------------------------------------------------------------------------------------|----------------------------------------------------------------------------------------|
| Pin<br>Nyce 1.<br>Brodie 2.<br>Nick 1sking<br>Kyle 4. | $ \begin{array}{c ccccccccccccccccccccccccccccccccccc$ |         | Subtrate united and and an and and | ck     Front     Out       8     32     20       4     31     57       5     35     40 |
| 2 Start                                               |                                                        |         |                                                                                                                 | 55                                                                                     |
| $\frac{4}{16}$ CTP<br>Pin<br>$W_{ya} + t/b_{1}$ .     | · 10 11 12                                             | A A     |                                                                                                                 | Charles Contended                                                                      |
| Al Athi                                               | 5 5 2                                                  | 2 3 4 2 |                                                                                                                 | 6 28 St                                                                                |