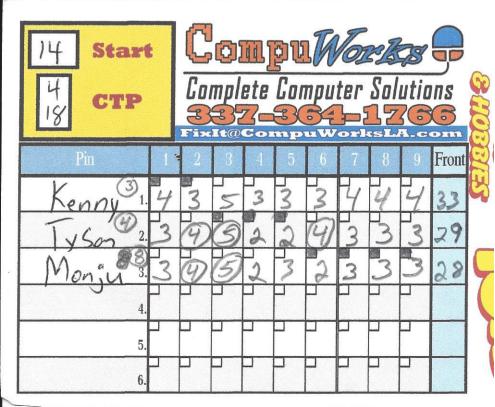

## Date: 7-18-15

Format: Skins Match

Park: Weeks Park

| Player           | Card             | Strokes  | Points | Rank        | Tag Old /New | Prize Awarded |
|------------------|------------------|----------|--------|-------------|--------------|---------------|
| Brady Delhomme   | 1                | 56       | 6+6    | 1st         |              | \$10 cash     |
| Blair Goulas     | 1                | 52       | 5      | 2nd         |              |               |
| Tyler Sonnier    | 1                | 54       | 5      | 2nd         |              |               |
| Wyatt Hardenberg | 1                | 54       | 1+6    | 4th         |              |               |
|                  |                  |          |        |             |              |               |
| Kyle Neck        | 11               | 55       | 8      | 1st         |              | \$10 cash     |
| Brodie Lejeune   | 11               | 57       | 5+6    | 2nd         |              |               |
| Nick Broussard   | 11               | 56       | 1      | 3rd         |              |               |
| Johnathan Nyce   | 11               | 60       | 1      | 3rd         |              |               |
|                  |                  |          |        |             |              |               |
| Jarred Monju     | 14               | 55       | 8      | 1st         |              | Disc          |
| Tyson Richard    | 14               | 56       | 4      | 2nd         |              |               |
| Kenny Guillot    | 14               | 65       | 3      | 3rd         |              |               |
|                  |                  |          |        |             |              |               |
| Austin Bertrand  | 16               | 60       | 9      | 1st         |              | \$10 Cash     |
| Peter Derouen    | 16               | 62       | 5      | 2nd         |              |               |
| Robbie Roger     | 16               | 60       | 4      | 3rd         |              |               |
|                  |                  |          |        |             |              |               |
|                  |                  |          |        |             |              |               |
|                  |                  |          |        |             |              |               |
|                  |                  |          |        |             |              |               |
|                  |                  |          |        |             |              |               |
|                  |                  |          |        |             |              |               |
|                  |                  |          |        |             |              |               |
|                  |                  |          |        |             |              |               |
|                  |                  |          |        |             |              |               |
|                  |                  |          |        |             |              |               |
|                  |                  |          |        |             |              |               |
| Closest to Pin:  | Bro              | die Leje | une    | Hole #4 CTP |              | \$15 Cash     |
| Closest to Pin:  | Wyatt Hardenberg |          |        | Hole #18 LP |              | \$15 Cash     |