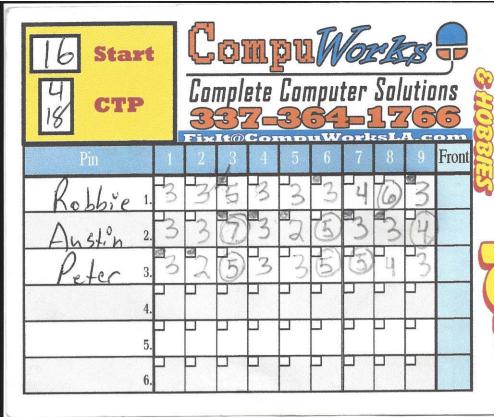

## Date: 7-18-15

Format: Skins Match

Park: Weeks Park

| Player           | Card             | Strokes  | Points | Rank        | Tag Old /New | Prize Awarded |
|------------------|------------------|----------|--------|-------------|--------------|---------------|
| Brady Delhomme   | 1                | 56       | 6+6    | 1st         |              | \$10 cash     |
| Blair Goulas     | 1                | 52       | 5      | 2nd         |              |               |
| Tyler Sonnier    | 1                | 54       | 5      | 2nd         |              |               |
| Wyatt Hardenberg | 1                | 54       | 1+6    | 4th         |              |               |
|                  |                  |          |        |             |              |               |
| Kyle Neck        | 11               | 55       | 8      | 1st         |              | \$10 cash     |
| Brodie Lejeune   | 11               | 57       | 5+6    | 2nd         |              |               |
| Nick Broussard   | 11               | 56       | 1      | 3rd         |              |               |
| Johnathan Nyce   | 11               | 60       | 1      | 3rd         |              |               |
|                  |                  |          |        |             |              |               |
| Jarred Monju     | 14               | 55       | 8      | 1st         |              | Disc          |
| Tyson Richard    | 14               | 56       | 4      | 2nd         |              |               |
| Kenny Guillot    | 14               | 65       | 3      | 3rd         |              |               |
|                  |                  |          |        |             |              |               |
| Austin Bertrand  | 16               | 60       | 9      | 1st         |              | \$10 Cash     |
| Peter Derouen    | 16               | 62       | 5      | 2nd         |              |               |
| Robbie Roger     | 16               | 60       | 4      | 3rd         |              |               |
|                  |                  |          |        |             |              |               |
|                  |                  |          |        |             |              |               |
|                  |                  |          |        |             |              |               |
|                  |                  |          |        |             |              |               |
|                  |                  |          |        |             |              |               |
|                  |                  |          |        |             |              |               |
|                  |                  |          |        |             |              |               |
|                  |                  |          |        |             |              |               |
|                  |                  |          |        |             |              |               |
|                  |                  |          |        |             |              |               |
|                  |                  |          |        |             |              |               |
| Closest to Pin:  | Bro              | die Leje | une    | Hole #4 CTP |              | \$15 Cash     |
| Closest to Pin:  | Wyatt Hardenberg |          |        | Hole #18 LP |              | \$15 Cash     |