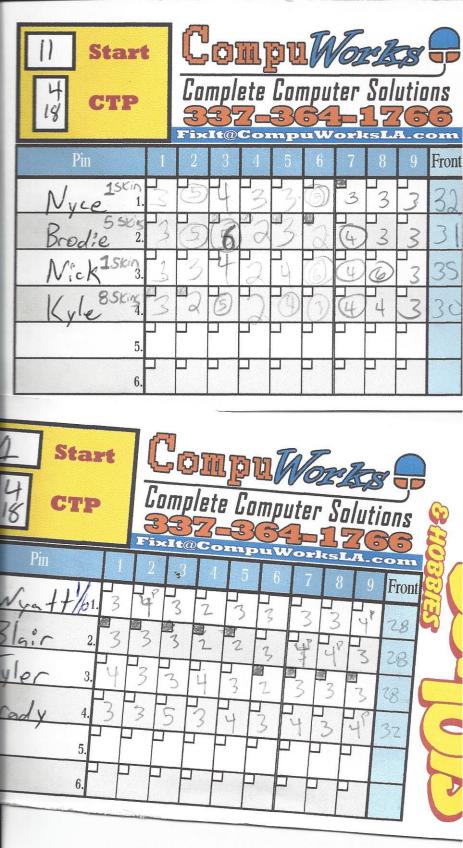

## Date: 7-18-15

Format: Skins Match

Park: Weeks Park

| Player           | Card             | Strokes  | Points | Rank        | Tag Old /New | Prize Awarded |
|------------------|------------------|----------|--------|-------------|--------------|---------------|
| Brady Delhomme   | 1                | 56       | 6+6    | 1st         |              | \$10 cash     |
| Blair Goulas     | 1                | 52       | 5      | 2nd         |              |               |
| Tyler Sonnier    | 1                | 54       | 5      | 2nd         |              |               |
| Wyatt Hardenberg | 1                | 54       | 1+6    | 4th         |              |               |
|                  |                  |          |        |             |              |               |
| Kyle Neck        | 11               | 55       | 8      | 1st         |              | \$10 cash     |
| Brodie Lejeune   | 11               | 57       | 5+6    | 2nd         |              |               |
| Nick Broussard   | 11               | 56       | 1      | 3rd         |              |               |
| Johnathan Nyce   | 11               | 60       | 1      | 3rd         |              |               |
|                  |                  |          |        |             |              |               |
| Jarred Monju     | 14               | 55       | 8      | 1st         |              | Disc          |
| Tyson Richard    | 14               | 56       | 4      | 2nd         |              |               |
| Kenny Guillot    | 14               | 65       | 3      | 3rd         |              |               |
|                  |                  |          |        |             |              |               |
| Austin Bertrand  | 16               | 60       | 9      | 1st         |              | \$10 Cash     |
| Peter Derouen    | 16               | 62       | 5      | 2nd         |              |               |
| Robbie Roger     | 16               | 60       | 4      | 3rd         |              |               |
|                  |                  |          |        |             |              |               |
|                  |                  |          |        |             |              |               |
|                  |                  |          |        |             |              |               |
|                  |                  |          |        |             |              |               |
|                  |                  |          |        |             |              |               |
|                  |                  |          |        |             |              |               |
|                  |                  |          |        |             |              |               |
|                  |                  |          |        |             |              |               |
|                  |                  |          |        |             |              |               |
|                  |                  |          |        |             |              |               |
|                  |                  |          |        |             |              |               |
| Closest to Pin:  | Bro              | die Leje | une    | Hole #4 CTP |              | \$15 Cash     |
| Closest to Pin:  | Wyatt Hardenberg |          |        | Hole #18 LP |              | \$15 Cash     |

| i) Start                                              | ABOR                                                   | Given   | A CONTRACTOR                                                                                                    | Million Street                                                                         |
|-------------------------------------------------------|--------------------------------------------------------|---------|-----------------------------------------------------------------------------------------------------------------|----------------------------------------------------------------------------------------|
| Pin<br>Nyce 1.<br>Brodie 2.<br>Nick 1sking<br>Kyle 4. | $ \begin{array}{c ccccccccccccccccccccccccccccccccccc$ |         | Subtrate united and and an and and | ck     Front     Out       8     32     20       4     31     57       5     35     40 |
| 2 Start                                               |                                                        |         |                                                                                                                 | 55                                                                                     |
| $\frac{4}{16}$ CTP<br>Pin<br>$W_{ya} + t/b_{1}$ .     | · 10 11 12                                             | A A     |                                                                                                                 | Charles Contended                                                                      |
| Al Athi                                               | 5 5 2                                                  | 2 3 4 2 |                                                                                                                 | 6 28 St                                                                                |