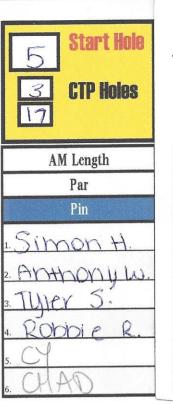

| 5 Start Hole<br>3 CTP Holes                                          |               |             | let<br>Z        | e C                                       |                                           | out<br>A      | er 1<br>=2 | Soli<br>17  | 36                                      | -                    | 3003 |
|----------------------------------------------------------------------|---------------|-------------|-----------------|-------------------------------------------|-------------------------------------------|---------------|------------|-------------|-----------------------------------------|----------------------|------|
| AM Length                                                            | 344           | 381         | 326             | 411                                       | 502                                       | 403           | 347        | 321         | 320                                     | 3355                 | Q    |
| Par                                                                  | 3             | 3           | 3               | 3                                         | 3                                         | 3             | 3          | 3           | 3                                       | 27                   | E    |
| Pin                                                                  | 1             | 2           | 3               | 4                                         | 5                                         | 6             | 7          | 8           | 9                                       | Front                |      |
| 1. Simon H.<br>2. Anthony W.<br>3. Tyler S.<br>4. Robbie R.<br>5. Cy | 33-3-4-4-4-4- | a (A) MO 10 | -01-02 - 02-02- | +2-10-10-10-10-1-1-1-1-1-1-1-1-1-1-1-1-1- | 4-21-M-M-M-M-M-M-M-M-M-M-M-M-M-M-M-M-M-M- | -14-14-14-15- | 3-5-5      | -3-3 0-3-5- | - 24- 2 - 2 - 2 - 2 - 2 - 2 - 2 - 2 - 2 | -2<br>+1<br>+2<br>+4 |      |