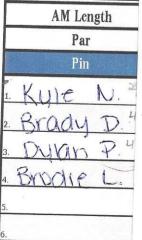

| 3Start Hole3CTP Holes17                                                       |     | imp<br>Se | let<br>Z | e C       | 36   | outi    | er (            | Soli<br>LZ |           |                      | 30018 |
|-------------------------------------------------------------------------------|-----|-----------|----------|-----------|------|---------|-----------------|------------|-----------|----------------------|-------|
| AM Length                                                                     | 344 | 381       | 326      | 411       | 502  | 403     | 347             | 321        | 320       | 3355                 | E     |
| Par                                                                           | 3   | 3         | 3        | 3         | 3    | 3       | 3               | 3          | 3         | 27                   | 5     |
| Pin                                                                           | 1   | 2         | 3        | 4         | 5    | 6       | 7               | 8          | 9         | Front                |       |
| 1. Kyle N. 24<br>2. Brady D. 41/28<br>3. Dylan P. 43/43<br>4. Brodie L.<br>5. |     |           | 3 5 3 4  | 5 2 2 2 3 | 2325 | N N N N | 3 + + + 5 + + + |            | N J M Z M | 29<br>30<br>31<br>33 |       |