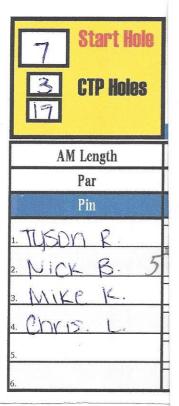

## Date: 1-24-15

Format: Skins Singles

Park: Acadiana - Ace Run

| Player           | Card | Strokes          | Points | Rank | Tag Old /New | Prize Awarded |
|------------------|------|------------------|--------|------|--------------|---------------|
| Nick Broussard   | 7    | 59               | 14+6   | 1st  | 17/7         | \$10 cash     |
| Tyson Richard    | 7    | 58               | 3      | 2nd  | 7/4          |               |
| Cris Lavergne    | 7    | 63               | 0      | 3rd  | 4/17         |               |
| Mike Kilchrist   | 7    | 65               | 0      | 4th  |              |               |
|                  |      |                  |        |      |              |               |
| Colby Girard     | 17   | 73               | 10+10  | 1st  | 18/37        | *Donated      |
| David Demongeax  | 17   | 68               | 8      | 2nd  | 37/18        |               |
| Fred Creduer     | 17   | 83               | 0      | 3rd  | 46/46        |               |
|                  |      |                  |        |      |              |               |
| Scott Powell     | 10   | 63               | 7      | 1st  | 30/30        | \$10 Cash     |
| Jarred Monju     | 10   | 59               | 5      | 2nd  | 1/1          |               |
| Cody Broussard   | 10   | 60               | 5      | 2nd  | 21/21        |               |
|                  |      |                  |        |      |              |               |
| Wyatt Hardenberg | 1    | 54               | 7      | 1st  |              | World         |
| Nick Robichaux   | 1    | 53               | 4+6    | 2nd  | 52/23        |               |
| John Boudin      | 1    | 55               | 3      | 3rd  | 23/39        |               |
| Scott Comeaux    | 1    | 60               | 3      | 3rd  | 39/52        |               |
|                  |      |                  |        |      |              |               |
| Kyle Neck        | 3    | 56               | 10     | 1st  | 28/41        | \$10 Cash     |
| Brady Delhomme   | 3    | 54               | 4      | 2nd  | 41/28        |               |
| Brodie Lejeune   | 3    | 57               | 3      | 3rd  |              |               |
| Dylan Page       | 3    | 57               | 0      | 4th  | 43/43        |               |
|                  |      |                  |        |      |              |               |
| Kevin Elston     | 15   | 60               | 8      | 1st  |              | \$10 Cash     |
| Austin Bertrand  | 15   | 58               | 6      | 2nd  | 5/5          |               |
| Kevin Wright     | 15   | 74               | 4      | 3rd  | 29/29        |               |
|                  |      |                  |        |      |              |               |
| Tyler Sonnier    | 5    | 57               | 10     | 1st  | 9/11         | Hoodie        |
| Simon Hanisee    | 5    | 50               | 4      | 2nd  | 11/9         |               |
| Robbie Roger     | 5    | 61               | 2      | 3rd  | 25/25        |               |
| Anthony Willis   | 5    | 57               | 1      | 4th  |              |               |
|                  |      |                  |        |      |              |               |
| Closest to Pin:  | Nicl | <b>k Brous</b> s | sard   | Но   | le #3 CTP    | \$25 Cash     |
| Closest to Pin:  | Nicl | ( Robich         | naux   | Hol  | e #17 CTP    | \$25 Cash     |

| 7Start Hole3CTP Holes17                                         |     |       | let<br>SZ   | e C   |          | out | er 1     | Solu | utio<br>Co  | - V                  | 66100 |
|-----------------------------------------------------------------|-----|-------|-------------|-------|----------|-----|----------|------|-------------|----------------------|-------|
| AM Length                                                       | 344 | 381   | 326         | 411   | 502      | 403 | 347      | 321  | 320         | 3355                 | 536   |
| Par                                                             | 3   | 3     | 3           | 3     | 3        | 3   | 3        | 3    | 3           | 27                   | Ł     |
| Pin                                                             | 1   | 2     | 3           | 4     | 5        | 6   | 7        | 8    | 9           | Front                |       |
| 1. TUSDA R.<br>2. NICK B. 5<br>3. MIKE K.<br>4. COKIS. L.<br>5. |     | 33757 | H HELWISSON | 4 3 3 | M7740771 |     | 33431411 |      | L L R R L W | 28<br>28<br>32<br>34 |       |