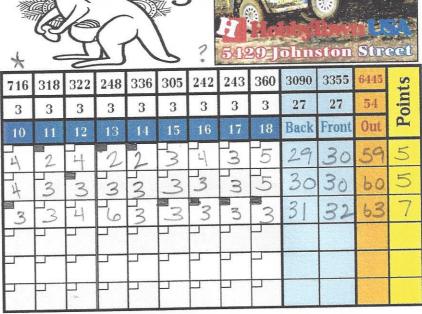

## Date: 1-24-15

Format: Skins Singles

Park: Acadiana - Ace Run

| Player           | Card | Strokes          | Points | Rank | Tag Old /New | Prize Awarded |
|------------------|------|------------------|--------|------|--------------|---------------|
| Nick Broussard   | 7    | 59               | 14+6   | 1st  | 17/7         | \$10 cash     |
| Tyson Richard    | 7    | 58               | 3      | 2nd  | 7/4          |               |
| Cris Lavergne    | 7    | 63               | 0      | 3rd  | 4/17         |               |
| Mike Kilchrist   | 7    | 65               | 0      | 4th  |              |               |
|                  |      |                  |        |      |              |               |
| Colby Girard     | 17   | 73               | 10+10  | 1st  | 18/37        | *Donated      |
| David Demongeax  | 17   | 68               | 8      | 2nd  | 37/18        |               |
| Fred Creduer     | 17   | 83               | 0      | 3rd  | 46/46        |               |
|                  |      |                  |        |      |              |               |
| Scott Powell     | 10   | 63               | 7      | 1st  | 30/30        | \$10 Cash     |
| Jarred Monju     | 10   | 59               | 5      | 2nd  | 1/1          |               |
| Cody Broussard   | 10   | 60               | 5      | 2nd  | 21/21        |               |
|                  |      |                  |        |      |              |               |
| Wyatt Hardenberg | 1    | 54               | 7      | 1st  |              | World         |
| Nick Robichaux   | 1    | 53               | 4+6    | 2nd  | 52/23        |               |
| John Boudin      | 1    | 55               | 3      | 3rd  | 23/39        |               |
| Scott Comeaux    | 1    | 60               | 3      | 3rd  | 39/52        |               |
|                  |      |                  |        |      |              |               |
| Kyle Neck        | 3    | 56               | 10     | 1st  | 28/41        | \$10 Cash     |
| Brady Delhomme   | 3    | 54               | 4      | 2nd  | 41/28        |               |
| Brodie Lejeune   | 3    | 57               | 3      | 3rd  |              |               |
| Dylan Page       | 3    | 57               | 0      | 4th  | 43/43        |               |
|                  |      |                  |        |      |              |               |
| Kevin Elston     | 15   | 60               | 8      | 1st  |              | \$10 Cash     |
| Austin Bertrand  | 15   | 58               | 6      | 2nd  | 5/5          |               |
| Kevin Wright     | 15   | 74               | 4      | 3rd  | 29/29        |               |
|                  |      |                  |        |      |              |               |
| Tyler Sonnier    | 5    | 57               | 10     | 1st  | 9/11         | Hoodie        |
| Simon Hanisee    | 5    | 50               | 4      | 2nd  | 11/9         |               |
| Robbie Roger     | 5    | 61               | 2      | 3rd  | 25/25        |               |
| Anthony Willis   | 5    | 57               | 1      | 4th  |              |               |
|                  |      |                  |        |      |              |               |
| Closest to Pin:  | Nicl | <b>k Brous</b> s | sard   | Но   | le #3 CTP    | \$25 Cash     |
| Closest to Pin:  | Nicl | ( Robich         | naux   | Hol  | e #17 CTP    | \$25 Cash     |

| 716 | 318 | 322  | 248            | 336 | 305 | 242 | 243 | 360 | 3090 | 3355  | 6445 | ts    |
|-----|-----|------|----------------|-----|-----|-----|-----|-----|------|-------|------|-------|
| 3   | 3   | 3    | 3              | 3   | 3   | 3   | 3   | 3   | 27   | 27    | 54   | oints |
| 10  | 11  | 12   | 13             | 14  | 15  | 16  | 17  | 18  | Back | Front | Out  | P     |
| 3   | 3   | 3    | <sup>2</sup> d | a   | 3   | 3   | 3   | 3   | -2   | -4)   | 4    | 4     |
| 4   | 4   | M    | 12             | 2   | 4   | A   | 3   | 4   | +3   | (4)   |      | 1     |
| 3   | 3   | 4    | 3              | 3   | 2   | 3   | 3   | 74  | +1   | (+3)  |      | 10    |
| 3   | 3   | 4    | Fa             | 5   | 3   | 5   | 2   | 7   | +3   | (7)   |      | 2     |
| 4   | 1   |      | 3              | A   | 4   | 3   | 5   | 3   |      |       |      |       |
| 3   | H2  | FA I | 3              | Z   | 4   | 4   | 12  | 15  |      |       |      |       |