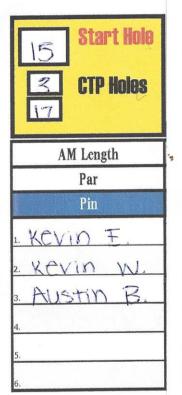

| Start Hole     15     15     15     15     17 |              |     | let<br>Z | e C |     | out<br>A | er 1<br>=2 | Soli | itio<br>Co |       | 3003 |
|-----------------------------------------------|--------------|-----|----------|-----|-----|----------|------------|------|------------|-------|------|
| AM Length                                     | <b>.</b> 344 | 381 | 326      | 411 | 502 | 403      | 347        | 321  | 320        | 3355  |      |
| Par                                           | 3            | 3   | 3        | 3   | 3   | 3        | 3          | 3    | 3          | 27    | Y    |
| Pin                                           | 1            | 2   | 3        | 4   | 5   | 6        | 7          | 8    | 9          | Front |      |
| 1. KEVIN F.                                   | 4            | 3   | 4        | 3   | 2   | ¥        | 3          | 4    | W          | 43    |      |
| 2. KEVIN W.                                   | 6            | 5   | 3        | 4   | 5   | 4        | 5          | 3    | 2          |       | ļÇ   |
| 3. Austin B.                                  | 3            | 3   | N        | 4   | 4   | 2        | 4          | M    | 3          |       |      |
| 4.                                            |              |     |          |     |     |          |            |      |            |       |      |
| 5.                                            |              |     |          |     |     |          |            |      |            |       |      |
| б.                                            |              |     |          |     |     |          |            |      |            |       |      |