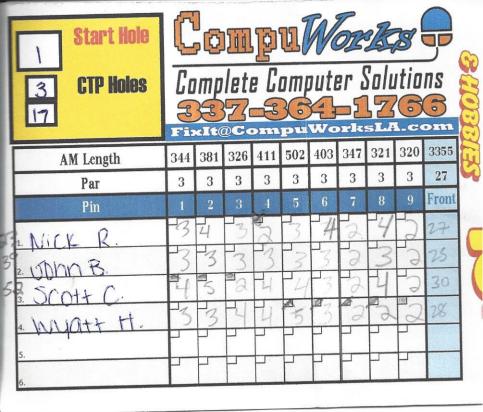

## Date: 1-24-15

Format: Skins Singles

Park: Acadiana - Ace Run

| Player           | Card | Strokes          | Points | Rank | Tag Old /New | Prize Awarded |
|------------------|------|------------------|--------|------|--------------|---------------|
| Nick Broussard   | 7    | 59               | 14+6   | 1st  | 17/7         | \$10 cash     |
| Tyson Richard    | 7    | 58               | 3      | 2nd  | 7/4          |               |
| Cris Lavergne    | 7    | 63               | 0      | 3rd  | 4/17         |               |
| Mike Kilchrist   | 7    | 65               | 0      | 4th  |              |               |
|                  |      |                  |        |      |              |               |
| Colby Girard     | 17   | 73               | 10+10  | 1st  | 18/37        | *Donated      |
| David Demongeax  | 17   | 68               | 8      | 2nd  | 37/18        |               |
| Fred Creduer     | 17   | 83               | 0      | 3rd  | 46/46        |               |
|                  |      |                  |        |      |              |               |
| Scott Powell     | 10   | 63               | 7      | 1st  | 30/30        | \$10 Cash     |
| Jarred Monju     | 10   | 59               | 5      | 2nd  | 1/1          |               |
| Cody Broussard   | 10   | 60               | 5      | 2nd  | 21/21        |               |
|                  |      |                  |        |      |              |               |
| Wyatt Hardenberg | 1    | 54               | 7      | 1st  |              | World         |
| Nick Robichaux   | 1    | 53               | 4+6    | 2nd  | 52/23        |               |
| John Boudin      | 1    | 55               | 3      | 3rd  | 23/39        |               |
| Scott Comeaux    | 1    | 60               | 3      | 3rd  | 39/52        |               |
|                  |      |                  |        |      |              |               |
| Kyle Neck        | 3    | 56               | 10     | 1st  | 28/41        | \$10 Cash     |
| Brady Delhomme   | 3    | 54               | 4      | 2nd  | 41/28        |               |
| Brodie Lejeune   | 3    | 57               | 3      | 3rd  |              |               |
| Dylan Page       | 3    | 57               | 0      | 4th  | 43/43        |               |
|                  |      |                  |        |      |              |               |
| Kevin Elston     | 15   | 60               | 8      | 1st  |              | \$10 Cash     |
| Austin Bertrand  | 15   | 58               | 6      | 2nd  | 5/5          |               |
| Kevin Wright     | 15   | 74               | 4      | 3rd  | 29/29        |               |
|                  |      |                  |        |      |              |               |
| Tyler Sonnier    | 5    | 57               | 10     | 1st  | 9/11         | Hoodie        |
| Simon Hanisee    | 5    | 50               | 4      | 2nd  | 11/9         |               |
| Robbie Roger     | 5    | 61               | 2      | 3rd  | 25/25        |               |
| Anthony Willis   | 5    | 57               | 1      | 4th  |              |               |
|                  |      |                  |        |      |              |               |
| Closest to Pin:  | Nicl | <b>k Brous</b> s | sard   | Но   | le #3 CTP    | \$25 Cash     |
| Closest to Pin:  | Nicl | ( Robich         | naux   | Hol  | e #17 CTP    | \$25 Cash     |

| IStart Hole3CTP Holes17 | P   |     |     | -   | G   | NA SCA |     |     | 201  |      | ston  | Str  | cel    |
|-------------------------|-----|-----|-----|-----|-----|--------|-----|-----|------|------|-------|------|--------|
| AM Length               | 716 | 318 | 322 | 248 | 336 | 305    | 242 | 243 | 360  | 3090 | 3355  | 6445 | ts     |
| Par                     | 3   | 3   | 3   | 3   | 3   | 3      | 3   | 3   | 3    | 27   | 27    | 54   | Points |
| Pin                     | 10  | 11  | 12  | 13  | 14  | 15     | 16  | 17  | 18   | Back | Front | Out  | d      |
| FI NICK R.              | 3   | 3   | 3   | S   | 3   | 3      | 3   | 2   | 3    | 26   | 27    | 53   | 4      |
| 3 ution R               | 3   | 4   | 5   | 2   | 2   | 4      | 3   | 3   | J.Y. | 30   | 25    | 55   | 3      |
| 58 SCALL C              | 3   | 12  | 3   | 2   | 3   | 4      | 4   | 3   | -5   | 30   | 30    | 60   | 3      |
| 4 WYATT H.              | 2   | 2   | 3   | 4   | 3   | 3      | 3   | 3   | 3    | 26   | 28    | 54   | 7      |
| 5.<br>6.                |     |     |     |     |     |        |     |     |      |      |       |      |        |