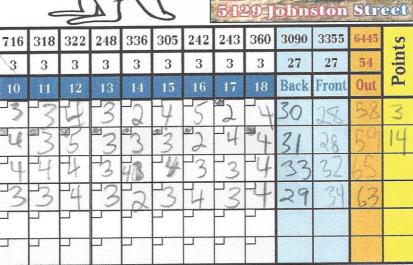

## Date: 1-24-15

Format: Skins Singles

Park: Acadiana - Ace Run

| Player           | Card | Strokes          | Points | Rank | Tag Old /New | Prize Awarded |
|------------------|------|------------------|--------|------|--------------|---------------|
| Nick Broussard   | 7    | 59               | 14+6   | 1st  | 17/7         | \$10 cash     |
| Tyson Richard    | 7    | 58               | 3      | 2nd  | 7/4          |               |
| Cris Lavergne    | 7    | 63               | 0      | 3rd  | 4/17         |               |
| Mike Kilchrist   | 7    | 65               | 0      | 4th  |              |               |
|                  |      |                  |        |      |              |               |
| Colby Girard     | 17   | 73               | 10+10  | 1st  | 18/37        | *Donated      |
| David Demongeax  | 17   | 68               | 8      | 2nd  | 37/18        |               |
| Fred Creduer     | 17   | 83               | 0      | 3rd  | 46/46        |               |
|                  |      |                  |        |      |              |               |
| Scott Powell     | 10   | 63               | 7      | 1st  | 30/30        | \$10 Cash     |
| Jarred Monju     | 10   | 59               | 5      | 2nd  | 1/1          |               |
| Cody Broussard   | 10   | 60               | 5      | 2nd  | 21/21        |               |
|                  |      |                  |        |      |              |               |
| Wyatt Hardenberg | 1    | 54               | 7      | 1st  |              | World         |
| Nick Robichaux   | 1    | 53               | 4+6    | 2nd  | 52/23        |               |
| John Boudin      | 1    | 55               | 3      | 3rd  | 23/39        |               |
| Scott Comeaux    | 1    | 60               | 3      | 3rd  | 39/52        |               |
|                  |      |                  |        |      |              |               |
| Kyle Neck        | 3    | 56               | 10     | 1st  | 28/41        | \$10 Cash     |
| Brady Delhomme   | 3    | 54               | 4      | 2nd  | 41/28        |               |
| Brodie Lejeune   | 3    | 57               | 3      | 3rd  |              |               |
| Dylan Page       | 3    | 57               | 0      | 4th  | 43/43        |               |
|                  |      |                  |        |      |              |               |
| Kevin Elston     | 15   | 60               | 8      | 1st  |              | \$10 Cash     |
| Austin Bertrand  | 15   | 58               | 6      | 2nd  | 5/5          |               |
| Kevin Wright     | 15   | 74               | 4      | 3rd  | 29/29        |               |
|                  |      |                  |        |      |              |               |
| Tyler Sonnier    | 5    | 57               | 10     | 1st  | 9/11         | Hoodie        |
| Simon Hanisee    | 5    | 50               | 4      | 2nd  | 11/9         |               |
| Robbie Roger     | 5    | 61               | 2      | 3rd  | 25/25        |               |
| Anthony Willis   | 5    | 57               | 1      | 4th  |              |               |
|                  |      |                  |        |      |              |               |
| Closest to Pin:  | Nicl | <b>k Brous</b> s | sard   | Но   | le #3 CTP    | \$25 Cash     |
| Closest to Pin:  | Nicl | ( Robich         | naux   | Hol  | e #17 CTP    | \$25 Cash     |

| 716 | 318 | 322  | 248            | 336 | 305 | 242 | 243 | 360 | 3090 | 3355  | 6445 | ts    |
|-----|-----|------|----------------|-----|-----|-----|-----|-----|------|-------|------|-------|
| 3   | 3   | 3    | 3              | 3   | 3   | 3   | 3   | 3   | 27   | 27    | 54   | oints |
| 10  | 11  | 12   | 13             | 14  | 15  | 16  | 17  | 18  | Back | Front | Out  | P     |
| 3   | 3   | 3    | <sup>2</sup> d | a   | 3   | 3   | 3   | 3   | -2   | -4)   | 4    | 4     |
| 4   | 4   | M    | 12             | 2   | 4   | A   | 3   | 4   | +3   | (4)   |      | 1     |
| 3   | 3   | 4    | 3              | 3   | 2   | 3   | 3   | 74  | +1   | (+3)  |      | 10    |
| 3   | 3   | 4    | Fa             | 5   | 3   | 5   | 2   | 7   | +3   | (7)   |      | 2     |
| 4   | 1   |      | 3              | A   | 4   | 3   | 5   | 3   |      |       |      |       |
| 3   | H2  | FA I | 3              | Z   | 4   | 4   | 12  | 15  |      |       |      |       |

| 322 | 248 | 336    | 305   | 242                                                                                                   | 243                                                                                                                      | 360                                                                                                                                                                                                                                                                                               | 3090                                                                                                                                                                                                                                                                                                                                 | 3355                                                                                                                                                                                                                                                                                                                                                                                               | 6445                                                                                                                                                                                                                                                                                                                                                    | ts                                                    |
|-----|-----|--------|-------|-------------------------------------------------------------------------------------------------------|--------------------------------------------------------------------------------------------------------------------------|---------------------------------------------------------------------------------------------------------------------------------------------------------------------------------------------------------------------------------------------------------------------------------------------------|--------------------------------------------------------------------------------------------------------------------------------------------------------------------------------------------------------------------------------------------------------------------------------------------------------------------------------------|----------------------------------------------------------------------------------------------------------------------------------------------------------------------------------------------------------------------------------------------------------------------------------------------------------------------------------------------------------------------------------------------------|---------------------------------------------------------------------------------------------------------------------------------------------------------------------------------------------------------------------------------------------------------------------------------------------------------------------------------------------------------|-------------------------------------------------------|
| 3   | 3   | 3      | 3     | 3                                                                                                     | 3                                                                                                                        | 3                                                                                                                                                                                                                                                                                                 | 27                                                                                                                                                                                                                                                                                                                                   | 27                                                                                                                                                                                                                                                                                                                                                                                                 | 54                                                                                                                                                                                                                                                                                                                                                      | Points                                                |
| 12  | 13  | 14     | 15    | 16                                                                                                    | 17                                                                                                                       | 18                                                                                                                                                                                                                                                                                                | Back                                                                                                                                                                                                                                                                                                                                 | Front                                                                                                                                                                                                                                                                                                                                                                                              | Out                                                                                                                                                                                                                                                                                                                                                     | d                                                     |
| 3   | 4   | 2      | 3     | .4                                                                                                    | 3                                                                                                                        | 4                                                                                                                                                                                                                                                                                                 | +3                                                                                                                                                                                                                                                                                                                                   | 13                                                                                                                                                                                                                                                                                                                                                                                                 | +6                                                                                                                                                                                                                                                                                                                                                      | 8                                                     |
| 7   | 3   | N      | 3     | 3                                                                                                     | 4                                                                                                                        | 5                                                                                                                                                                                                                                                                                                 | t10                                                                                                                                                                                                                                                                                                                                  | +10                                                                                                                                                                                                                                                                                                                                                                                                | 176                                                                                                                                                                                                                                                                                                                                                     | 4                                                     |
| 15  | 3   | N<br>N | 3     | 4                                                                                                     | 2                                                                                                                        | M                                                                                                                                                                                                                                                                                                 | +2                                                                                                                                                                                                                                                                                                                                   | 2                                                                                                                                                                                                                                                                                                                                                                                                  | +4                                                                                                                                                                                                                                                                                                                                                      | \$                                                    |
| μ   |     |        |       | <u> </u>                                                                                              |                                                                                                                          |                                                                                                                                                                                                                                                                                                   |                                                                                                                                                                                                                                                                                                                                      |                                                                                                                                                                                                                                                                                                                                                                                                    | 1                                                                                                                                                                                                                                                                                                                                                       |                                                       |
|     |     |        |       |                                                                                                       |                                                                                                                          |                                                                                                                                                                                                                                                                                                   |                                                                                                                                                                                                                                                                                                                                      |                                                                                                                                                                                                                                                                                                                                                                                                    |                                                                                                                                                                                                                                                                                                                                                         |                                                       |
| Þ   |     |        |       |                                                                                                       |                                                                                                                          |                                                                                                                                                                                                                                                                                                   |                                                                                                                                                                                                                                                                                                                                      |                                                                                                                                                                                                                                                                                                                                                                                                    |                                                                                                                                                                                                                                                                                                                                                         |                                                       |
| 3   | 3   | 3 3    | 3 3 3 | 3     3     3     3       12     13     14     15       3     4     2     3       7     3     3     3 | 3     3     3     3     3       12     13     14     15     16       3     4     2     3     4       7     3     3     3 | 3       3       3       3       3       3         12       13       14       15       16       17         3       4       2       3       4       3         7       3       3       3       3       4         7       3       3       3       4       3         7       3       3       3       4 | 3       3       3       3       3       3       3         12       13       14       15       16       17       18         3       4       2       3       4       3       4         7       3       3       3       4       5         -7       3       3       3       4       5         -7       3       3       3       4       5 | 3       3       3       3       3       3       3       27         12       13       14       15       16       17       18       Back         3       4       2       3       4       3       4       +3         7       3       3       3       3       4       5       10         7       3       3       3       4       5       10         7       3       3       3       4       5       10 | 3       3       3       3       3       3       3       27       27         12       13       14       15       16       17       18       Back       Front         3       4       2       3       4       3       4       +3 $+3$ 7       3       3       3       3       4       5 $f 0$ $+10$ 7       3       3       3       4       5 $f 0$ $+10$ | $\begin{array}{c ccccccccccccccccccccccccccccccccccc$ |

| = 10 | 0.10 |     |     |     |     |     | 1   | 1   |      |       | AND ADDRESS |        |
|------|------|-----|-----|-----|-----|-----|-----|-----|------|-------|-------------|--------|
| 716  | 318  | 322 | 248 | 336 | 305 | 242 | 243 | 360 | 3090 | 3355  | 6445        | S      |
| 3    | 3    | 3   | 3   | 3   | 3   | 3   | 3   | 3   | 27   | 27    | 54          | Points |
| 10   | 11   | 12  | 13  | 14  | 15  | 16  | 17  | 18  | Back | Front | Out         | Po     |
| a    | 3    | 3   | 2   | 3   | 3   | 2   | 3   | 4   | 29   | 27    | 56          | 10     |
| 2    | 3    | 3   | 3   | 2   | 3   | 3   | 2   | 3   | 30   | 24    | 54          | 4      |
| 3    | 3    | 3   | 2   | 3   | 3   | 3   | 3   | 3   | 31   | 26    | 57          | 0      |
| 3    | 2    | 5   | 2   | 2   | 3   | 3   | 2   | 3   | 33   | 25    | 58          | 3      |
|      |      |     |     |     |     |     | - F |     |      |       |             |        |
|      |      |     |     |     | - F | J   |     |     |      |       |             |        |