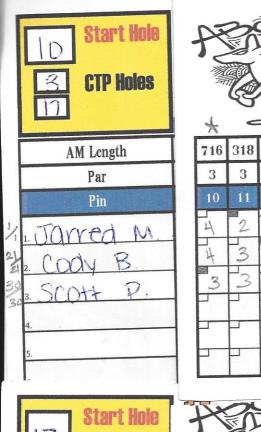

## Date: 1-24-15

Format: Skins Singles

Park: Acadiana - Ace Run

| Player           | Card | Strokes          | Points | Rank | Tag Old /New | Prize Awarded |
|------------------|------|------------------|--------|------|--------------|---------------|
| Nick Broussard   | 7    | 59               | 14+6   | 1st  | 17/7         | \$10 cash     |
| Tyson Richard    | 7    | 58               | 3      | 2nd  | 7/4          |               |
| Cris Lavergne    | 7    | 63               | 0      | 3rd  | 4/17         |               |
| Mike Kilchrist   | 7    | 65               | 0      | 4th  |              |               |
|                  |      |                  |        |      |              |               |
| Colby Girard     | 17   | 73               | 10+10  | 1st  | 18/37        | *Donated      |
| David Demongeax  | 17   | 68               | 8      | 2nd  | 37/18        |               |
| Fred Creduer     | 17   | 83               | 0      | 3rd  | 46/46        |               |
|                  |      |                  |        |      |              |               |
| Scott Powell     | 10   | 63               | 7      | 1st  | 30/30        | \$10 Cash     |
| Jarred Monju     | 10   | 59               | 5      | 2nd  | 1/1          |               |
| Cody Broussard   | 10   | 60               | 5      | 2nd  | 21/21        |               |
|                  |      |                  |        |      |              |               |
| Wyatt Hardenberg | 1    | 54               | 7      | 1st  |              | World         |
| Nick Robichaux   | 1    | 53               | 4+6    | 2nd  | 52/23        |               |
| John Boudin      | 1    | 55               | 3      | 3rd  | 23/39        |               |
| Scott Comeaux    | 1    | 60               | 3      | 3rd  | 39/52        |               |
|                  |      |                  |        |      |              |               |
| Kyle Neck        | 3    | 56               | 10     | 1st  | 28/41        | \$10 Cash     |
| Brady Delhomme   | 3    | 54               | 4      | 2nd  | 41/28        |               |
| Brodie Lejeune   | 3    | 57               | 3      | 3rd  |              |               |
| Dylan Page       | 3    | 57               | 0      | 4th  | 43/43        |               |
|                  |      |                  |        |      |              |               |
| Kevin Elston     | 15   | 60               | 8      | 1st  |              | \$10 Cash     |
| Austin Bertrand  | 15   | 58               | 6      | 2nd  | 5/5          |               |
| Kevin Wright     | 15   | 74               | 4      | 3rd  | 29/29        |               |
|                  |      |                  |        |      |              |               |
| Tyler Sonnier    | 5    | 57               | 10     | 1st  | 9/11         | Hoodie        |
| Simon Hanisee    | 5    | 50               | 4      | 2nd  | 11/9         |               |
| Robbie Roger     | 5    | 61               | 2      | 3rd  | 25/25        |               |
| Anthony Willis   | 5    | 57               | 1      | 4th  |              |               |
|                  |      |                  |        |      |              |               |
| Closest to Pin:  | Nicl | <b>k Brous</b> s | sard   | Но   | le #3 CTP    | \$25 Cash     |
| Closest to Pin:  | Nicl | ( Robich         | naux   | Hol  | e #17 CTP    | \$25 Cash     |

| I DStart HoleIIII |     |     | let<br>Z | e C |     | put | er 1<br>=2 | Soli | utio<br>36 |       |
|-------------------|-----|-----|----------|-----|-----|-----|------------|------|------------|-------|
| AM Length         | 344 | 381 | 326      | 411 | 502 | 403 | 347        | 321  | 320        | 3355  |
| Par               | 3   | 3   | 3        | 3   | 3   | 3   | 3          | 3    | 3          | 27    |
| Pin               | 1   | 2   | 3        | 4   | 5   | 6   | 7          | 8    | 9          | Front |
| I Jarred M.       | 3   | 3   | 3        | 2   | 7   | 3   | 2          | 3    | 2          | 30    |
| 2 CODY B.         | 3   | A   | 4        | 4   | 4   | 4   | 3          | 2    | Z          | 30    |
| SCOTT D.          | 5   | 3   | 3        | 4   | -6  | 3   | 12         | 3    | 3          | 32    |
|                   |     |     |          |     |     |     |            |      |            |       |
| 4                 |     |     |          |     |     |     |            |      |            |       |
| 5.                |     |     |          |     |     |     |            |      |            |       |
| б.                |     |     |          |     |     |     |            |      |            |       |