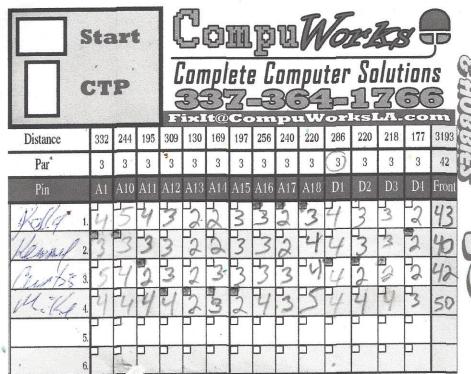

## WEEK #24

Date: 6-20-15

Format: Skins Grudge

Park: Original 28

| Player          | Card | Strokes        | Points | Rank | Tag Old /New | Prize Awarded |
|-----------------|------|----------------|--------|------|--------------|---------------|
| Austin Bertrand |      | 84             | 13     | 1st  | 44/44        | \$10          |
| John Dugas      |      | 103            | 11     | 2nd  |              |               |
| Brodie Lejeune  |      | 81             | 1      | 3rd  | 28/15        |               |
| Blaire Goulas   |      | 81             | 0      | 4th  | NA           |               |
| tyson Richard   |      | 84             | 0      | 4th  | 53/28        |               |
| Nick Broussard  |      | 86             | 0      | 4th  | 15/58        |               |
|                 |      |                |        |      |              |               |
| Jake Racca      |      | 78             | 20     | 1st  | na           | Disc          |
| Judd Gentner    |      | 87             | 4      | 2nd  | 7/11         |               |
| Cris Lavergne   |      | 86             | 2      | 3rd  | 11/7         |               |
| Ryan Niccolini  |      | 92             | 2      | 3rd  | na           |               |
| Zack Stelly     |      | 82             | 0      | 5th  | NA           |               |
|                 |      |                |        |      |              |               |
| Brady Delhomme  |      | -9             | 18     | 1st  | 1/1          | \$10          |
| Ashton Guidry   |      | -5             | 8+6    | 2nd  | 21/4         |               |
| Nick Robichaux  |      | -8             | 6      | 3rd  | 2/2          |               |
| Jarred Monju    |      | 0              | 0      | 3rd  | 4/19         |               |
| Simon Hanisee   |      | 6              | 0      | 3rd  | 19/26        |               |
| Tyler Sonnier   |      | 2              | 0      | 3rd  | 26/21        |               |
|                 |      |                |        |      |              |               |
| Kelly Guidry    |      | 81             | 12+10  | 1st  | 30/18        | Donated       |
| Curis Racca     |      | 87             | 7      | 2nd  | NA           |               |
| Kenny Guillot   |      | 86             | 5      | 3rd  | 18/30        |               |
| Mike Kilchrist  |      | 98             | 4      | 4th  | 33/33        |               |
|                 |      |                |        |      |              |               |
|                 |      |                |        |      |              |               |
|                 |      |                |        |      |              |               |
|                 |      |                |        |      |              |               |
| Closest to Pin: | Nicl | Nick Robichaux |        |      | ole CTP      | \$25 Cash     |
| Closest to Pin: | Asl  | nton Gui       | dry    | Н    | ole CTP      | \$20 Cash     |