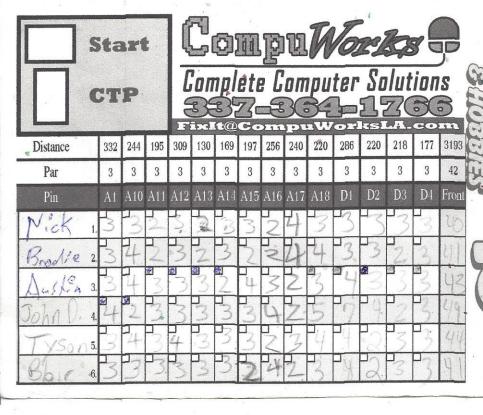

## WEEK #24

Date: 6-20-15

Format: Skins Grudge

Park: Original 28

| Player          | Card | Strokes        | Points | Rank | Tag Old /New | Prize Awarded |
|-----------------|------|----------------|--------|------|--------------|---------------|
| Austin Bertrand |      | 84             | 13     | 1st  | 44/44        | \$10          |
| John Dugas      |      | 103            | 11     | 2nd  |              |               |
| Brodie Lejeune  |      | 81             | 1      | 3rd  | 28/15        |               |
| Blaire Goulas   |      | 81             | 0      | 4th  | NA           |               |
| tyson Richard   |      | 84             | 0      | 4th  | 53/28        |               |
| Nick Broussard  |      | 86             | 0      | 4th  | 15/58        |               |
|                 |      |                |        |      |              |               |
| Jake Racca      |      | 78             | 20     | 1st  | na           | Disc          |
| Judd Gentner    |      | 87             | 4      | 2nd  | 7/11         |               |
| Cris Lavergne   |      | 86             | 2      | 3rd  | 11/7         |               |
| Ryan Niccolini  |      | 92             | 2      | 3rd  | na           |               |
| Zack Stelly     |      | 82             | 0      | 5th  | NA           |               |
|                 |      |                |        |      |              |               |
| Brady Delhomme  |      | -9             | 18     | 1st  | 1/1          | \$10          |
| Ashton Guidry   |      | -5             | 8+6    | 2nd  | 21/4         |               |
| Nick Robichaux  |      | -8             | 6      | 3rd  | 2/2          |               |
| Jarred Monju    |      | 0              | 0      | 3rd  | 4/19         |               |
| Simon Hanisee   |      | 6              | 0      | 3rd  | 19/26        |               |
| Tyler Sonnier   |      | 2              | 0      | 3rd  | 26/21        |               |
|                 |      |                |        |      |              |               |
| Kelly Guidry    |      | 81             | 12+10  | 1st  | 30/18        | Donated       |
| Curis Racca     |      | 87             | 7      | 2nd  | NA           |               |
| Kenny Guillot   |      | 86             | 5      | 3rd  | 18/30        |               |
| Mike Kilchrist  |      | 98             | 4      | 4th  | 33/33        |               |
|                 |      |                |        |      |              |               |
|                 |      |                |        |      |              |               |
|                 |      |                |        |      |              |               |
|                 |      |                |        |      |              |               |
| Closest to Pin: | Nicl | Nick Robichaux |        |      | ole CTP      | \$25 Cash     |
| Closest to Pin: | Asl  | nton Gui       | dry    | Н    | ole CTP      | \$20 Cash     |