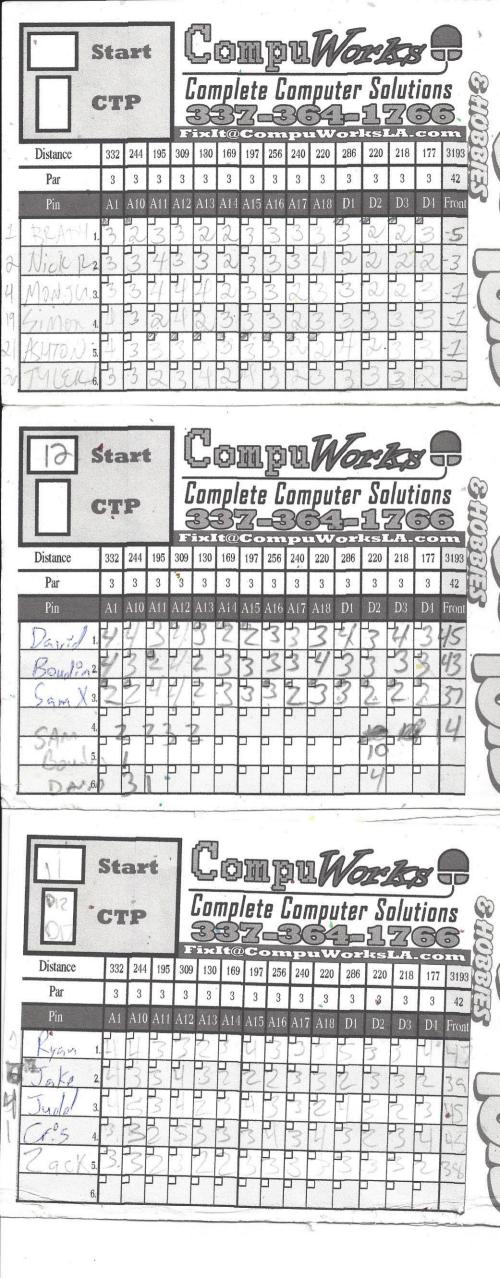

## WEEK #24

Date: 6-20-15

Format: Skins Grudge

Park: Original 28

| Player          | Card | Strokes        | Points | Rank | Tag Old /New | Prize Awarded |
|-----------------|------|----------------|--------|------|--------------|---------------|
| Austin Bertrand |      | 84             | 13     | 1st  | 44/44        | \$10          |
| John Dugas      |      | 103            | 11     | 2nd  |              |               |
| Brodie Lejeune  |      | 81             | 1      | 3rd  | 28/15        |               |
| Blaire Goulas   |      | 81             | 0      | 4th  | NA           |               |
| tyson Richard   |      | 84             | 0      | 4th  | 53/28        |               |
| Nick Broussard  |      | 86             | 0      | 4th  | 15/58        |               |
|                 |      |                |        |      |              |               |
| Jake Racca      |      | 78             | 20     | 1st  | na           | Disc          |
| Judd Gentner    |      | 87             | 4      | 2nd  | 7/11         |               |
| Cris Lavergne   |      | 86             | 2      | 3rd  | 11/7         |               |
| Ryan Niccolini  |      | 92             | 2      | 3rd  | na           |               |
| Zack Stelly     |      | 82             | 0      | 5th  | NA           |               |
|                 |      |                |        |      |              |               |
| Brady Delhomme  |      | -9             | 18     | 1st  | 1/1          | \$10          |
| Ashton Guidry   |      | -5             | 8+6    | 2nd  | 21/4         |               |
| Nick Robichaux  |      | -8             | 6      | 3rd  | 2/2          |               |
| Jarred Monju    |      | 0              | 0      | 3rd  | 4/19         |               |
| Simon Hanisee   |      | 6              | 0      | 3rd  | 19/26        |               |
| Tyler Sonnier   |      | 2              | 0      | 3rd  | 26/21        |               |
|                 |      |                |        |      |              |               |
| Kelly Guidry    |      | 81             | 12+10  | 1st  | 30/18        | Donated       |
| Curis Racca     |      | 87             | 7      | 2nd  | NA           |               |
| Kenny Guillot   |      | 86             | 5      | 3rd  | 18/30        |               |
| Mike Kilchrist  |      | 98             | 4      | 4th  | 33/33        |               |
|                 |      |                |        |      |              |               |
|                 |      |                |        |      |              |               |
|                 |      |                |        |      |              |               |
|                 |      |                |        |      |              |               |
| Closest to Pin: | Nicl | Nick Robichaux |        |      | ole CTP      | \$25 Cash     |
| Closest to Pin: | Asl  | nton Gui       | dry    | Н    | ole CTP      | \$20 Cash     |