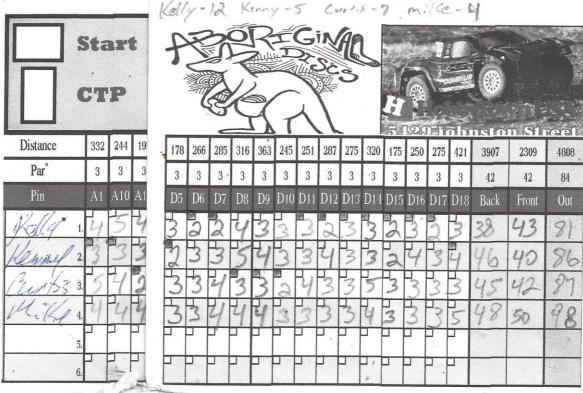

## WEEK #24

Date: 6-20-15

Format: Skins Grudge

Park: Original 28

| Player          | Card | Strokes        | Points | Rank | Tag Old /New | Prize Awarded |
|-----------------|------|----------------|--------|------|--------------|---------------|
| Austin Bertrand |      | 84             | 13     | 1st  | 44/44        | \$10          |
| John Dugas      |      | 103            | 11     | 2nd  |              |               |
| Brodie Lejeune  |      | 81             | 1      | 3rd  | 28/15        |               |
| Blaire Goulas   |      | 81             | 0      | 4th  | NA           |               |
| tyson Richard   |      | 84             | 0      | 4th  | 53/28        |               |
| Nick Broussard  |      | 86             | 0      | 4th  | 15/58        |               |
|                 |      |                |        |      |              |               |
| Jake Racca      |      | 78             | 20     | 1st  | na           | Disc          |
| Judd Gentner    |      | 87             | 4      | 2nd  | 7/11         |               |
| Cris Lavergne   |      | 86             | 2      | 3rd  | 11/7         |               |
| Ryan Niccolini  |      | 92             | 2      | 3rd  | na           |               |
| Zack Stelly     |      | 82             | 0      | 5th  | NA           |               |
|                 |      |                |        |      |              |               |
| Brady Delhomme  |      | -9             | 18     | 1st  | 1/1          | \$10          |
| Ashton Guidry   |      | -5             | 8+6    | 2nd  | 21/4         |               |
| Nick Robichaux  |      | -8             | 6      | 3rd  | 2/2          |               |
| Jarred Monju    |      | 0              | 0      | 3rd  | 4/19         |               |
| Simon Hanisee   |      | 6              | 0      | 3rd  | 19/26        |               |
| Tyler Sonnier   |      | 2              | 0      | 3rd  | 26/21        |               |
|                 |      |                |        |      |              |               |
| Kelly Guidry    |      | 81             | 12+10  | 1st  | 30/18        | Donated       |
| Curis Racca     |      | 87             | 7      | 2nd  | NA           |               |
| Kenny Guillot   |      | 86             | 5      | 3rd  | 18/30        |               |
| Mike Kilchrist  |      | 98             | 4      | 4th  | 33/33        |               |
|                 |      |                |        |      |              |               |
|                 |      |                |        |      |              |               |
|                 |      |                |        |      |              |               |
|                 |      |                |        |      |              |               |
| Closest to Pin: | Nicl | Nick Robichaux |        |      | ole CTP      | \$25 Cash     |
| Closest to Pin: | Asl  | nton Gui       | dry    | Н    | ole CTP      | \$20 Cash     |