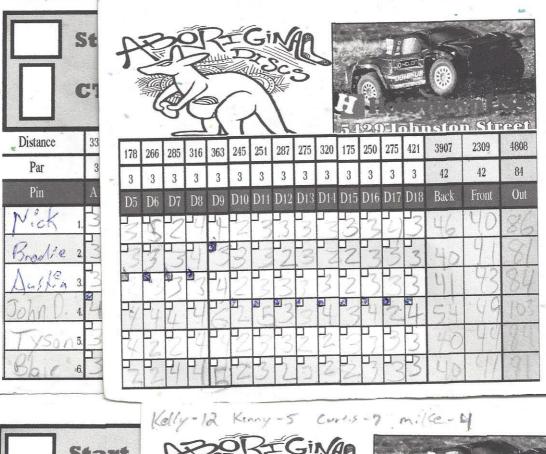

## WEEK #24

Date: 6-20-15

Format: Skins Grudge

Park: Original 28

| Player          | Card | Strokes        | Points | Rank | Tag Old /New | Prize Awarded |
|-----------------|------|----------------|--------|------|--------------|---------------|
| Austin Bertrand |      | 84             | 13     | 1st  | 44/44        | \$10          |
| John Dugas      |      | 103            | 11     | 2nd  |              |               |
| Brodie Lejeune  |      | 81             | 1      | 3rd  | 28/15        |               |
| Blaire Goulas   |      | 81             | 0      | 4th  | NA           |               |
| tyson Richard   |      | 84             | 0      | 4th  | 53/28        |               |
| Nick Broussard  |      | 86             | 0      | 4th  | 15/58        |               |
|                 |      |                |        |      |              |               |
| Jake Racca      |      | 78             | 20     | 1st  | na           | Disc          |
| Judd Gentner    |      | 87             | 4      | 2nd  | 7/11         |               |
| Cris Lavergne   |      | 86             | 2      | 3rd  | 11/7         |               |
| Ryan Niccolini  |      | 92             | 2      | 3rd  | na           |               |
| Zack Stelly     |      | 82             | 0      | 5th  | NA           |               |
|                 |      |                |        |      |              |               |
| Brady Delhomme  |      | -9             | 18     | 1st  | 1/1          | \$10          |
| Ashton Guidry   |      | -5             | 8+6    | 2nd  | 21/4         |               |
| Nick Robichaux  |      | -8             | 6      | 3rd  | 2/2          |               |
| Jarred Monju    |      | 0              | 0      | 3rd  | 4/19         |               |
| Simon Hanisee   |      | 6              | 0      | 3rd  | 19/26        |               |
| Tyler Sonnier   |      | 2              | 0      | 3rd  | 26/21        |               |
|                 |      |                |        |      |              |               |
| Kelly Guidry    |      | 81             | 12+10  | 1st  | 30/18        | Donated       |
| Curis Racca     |      | 87             | 7      | 2nd  | NA           |               |
| Kenny Guillot   |      | 86             | 5      | 3rd  | 18/30        |               |
| Mike Kilchrist  |      | 98             | 4      | 4th  | 33/33        |               |
|                 |      |                |        |      |              |               |
|                 |      |                |        |      |              |               |
|                 |      |                |        |      |              |               |
|                 |      |                |        |      |              |               |
| Closest to Pin: | Nicl | Nick Robichaux |        |      | ole CTP      | \$25 Cash     |
| Closest to Pin: | Asl  | nton Gui       | dry    | Н    | ole CTP      | \$20 Cash     |