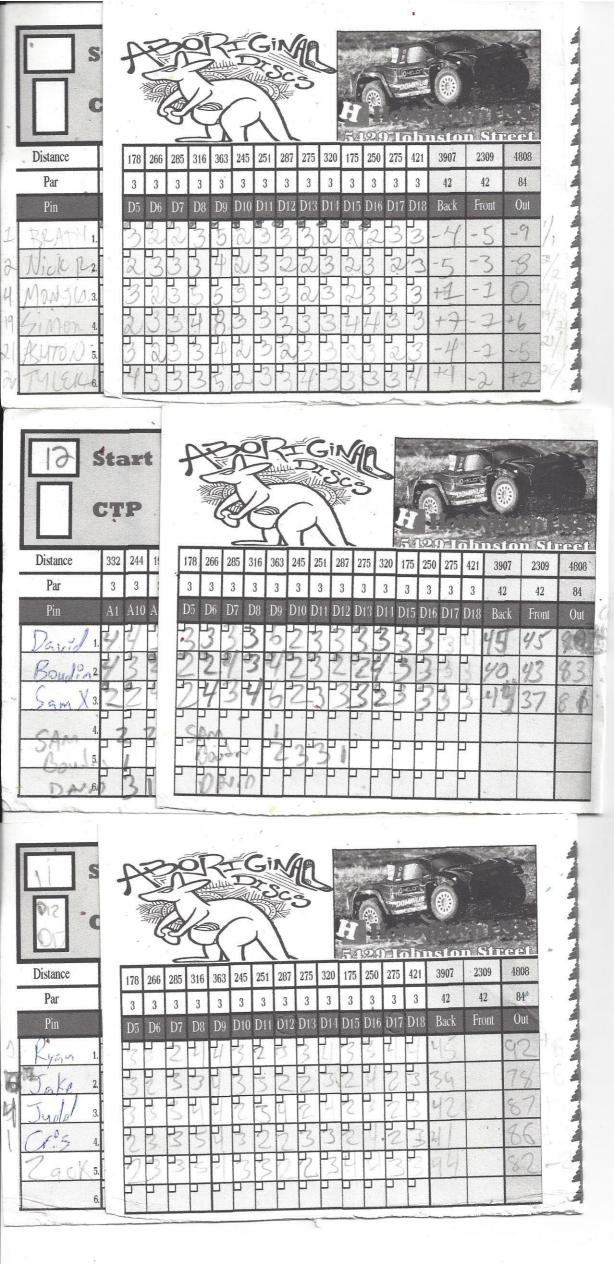

## WEEK #24

Date: 6-20-15

Format: Skins Grudge

Park: Original 28

| Player          | Card | Strokes        | Points | Rank | Tag Old /New | Prize Awarded |
|-----------------|------|----------------|--------|------|--------------|---------------|
| Austin Bertrand |      | 84             | 13     | 1st  | 44/44        | \$10          |
| John Dugas      |      | 103            | 11     | 2nd  |              |               |
| Brodie Lejeune  |      | 81             | 1      | 3rd  | 28/15        |               |
| Blaire Goulas   |      | 81             | 0      | 4th  | NA           |               |
| tyson Richard   |      | 84             | 0      | 4th  | 53/28        |               |
| Nick Broussard  |      | 86             | 0      | 4th  | 15/58        |               |
|                 |      |                |        |      |              |               |
| Jake Racca      |      | 78             | 20     | 1st  | na           | Disc          |
| Judd Gentner    |      | 87             | 4      | 2nd  | 7/11         |               |
| Cris Lavergne   |      | 86             | 2      | 3rd  | 11/7         |               |
| Ryan Niccolini  |      | 92             | 2      | 3rd  | na           |               |
| Zack Stelly     |      | 82             | 0      | 5th  | NA           |               |
|                 |      |                |        |      |              |               |
| Brady Delhomme  |      | -9             | 18     | 1st  | 1/1          | \$10          |
| Ashton Guidry   |      | -5             | 8+6    | 2nd  | 21/4         |               |
| Nick Robichaux  |      | -8             | 6      | 3rd  | 2/2          |               |
| Jarred Monju    |      | 0              | 0      | 3rd  | 4/19         |               |
| Simon Hanisee   |      | 6              | 0      | 3rd  | 19/26        |               |
| Tyler Sonnier   |      | 2              | 0      | 3rd  | 26/21        |               |
|                 |      |                |        |      |              |               |
| Kelly Guidry    |      | 81             | 12+10  | 1st  | 30/18        | Donated       |
| Curis Racca     |      | 87             | 7      | 2nd  | NA           |               |
| Kenny Guillot   |      | 86             | 5      | 3rd  | 18/30        |               |
| Mike Kilchrist  |      | 98             | 4      | 4th  | 33/33        |               |
|                 |      |                |        |      |              |               |
|                 |      |                |        |      |              |               |
|                 |      |                |        |      |              |               |
|                 |      |                |        |      |              |               |
| Closest to Pin: | Nicl | Nick Robichaux |        |      | ole CTP      | \$25 Cash     |
| Closest to Pin: | Asl  | nton Gui       | dry    | Н    | ole CTP      | \$20 Cash     |