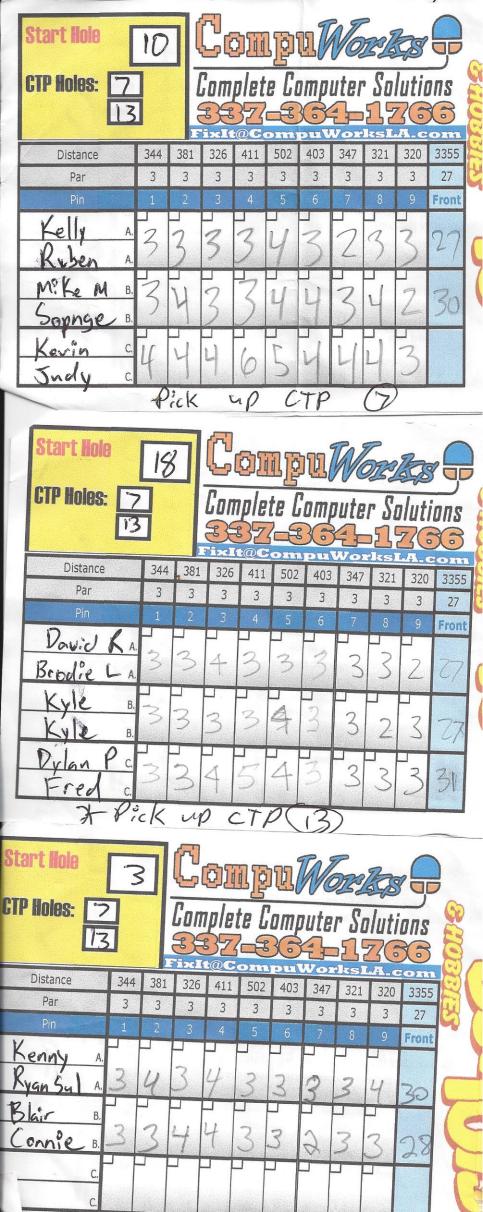

## **Best Shot Doubles**

## **PA Davis Park**

| Player/Team      | Card               | Score | Points  | Rank  | Prize Awarded    |
|------------------|--------------------|-------|---------|-------|------------------|
| David Fifita     | 12                 | 48    | 6       | lst   | Gstar Boss       |
| Nick Broussard   |                    |       | 6       |       | Disc             |
| Judd Gentner     | 12                 | 51    | 3       | 2nd   | Shirt            |
| Brady Delhomme   |                    |       | 3       |       | Shirt            |
| Nick Robichaux   | 1                  | 53    | 6       | 3rd   | \$10 Cash        |
| Ryan Stephens    | 1                  |       | 6       |       | \$10 Cash        |
| Kelly Guidry     | 10                 | 53    | 6       | 3rd   |                  |
| Ruben Acosta     |                    |       | 6       |       |                  |
| David Robichaux  | 18                 | 53    | 6       | 3rd   |                  |
| Brodie Lejeune   |                    |       | 6       |       |                  |
| Kyle Neck        | 18                 | 54    | 3+3     | 6th   |                  |
| Kyle Neck        | 10                 |       |         |       |                  |
| Mike Melancon    | 10                 | 55    | 3+6     | 7th   |                  |
| Chris Esponge    | 10                 |       | 3       |       |                  |
| Tyson Richard    | 1                  | 56    | 3       | 8th   |                  |
| Mike Kilchrist   |                    |       | 3       |       |                  |
| Kenny Guillot    | 3                  | 58    | 6       | 9th   |                  |
| Ryan Sullivan    |                    |       | 6       |       |                  |
| Blair Goulas     | 3                  | 58    | 6+6     | 9th   |                  |
| Connie Robichaux |                    |       | 6       |       |                  |
| Dylan Page       | 18                 | 60    | 0       | llth  |                  |
| Lori Kay         | 10                 |       | 0       |       |                  |
| Kevin Colson     | 10                 |       |         |       |                  |
| Judy Colson      | 10                 |       |         |       |                  |
| Ace Winner       | \$                 |       |         |       |                  |
| Closest to Pin:  | Playe Mike Me      |       | elancon | Hole: | Prize: \$20 Cash |
| Closest to Pin:  | Playe Blair Goulas |       |         | Hole: | Prize: \$20 Cash |