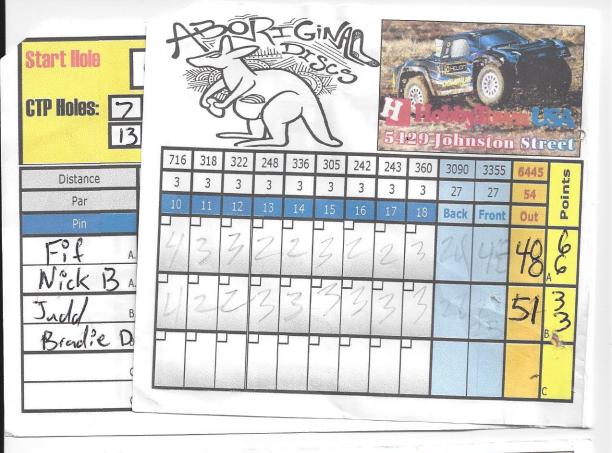

## **PA Davis Park**

| Player/Team      | Card               | Score | Points  | Rank  | Prize Awarded    |
|------------------|--------------------|-------|---------|-------|------------------|
| David Fifita     | 12                 | 48    | 6       | lst   | Gstar Boss       |
| Nick Broussard   |                    |       | 6       |       | Disc             |
| Judd Gentner     | 12                 | 51    | 3       | 2nd   | Shirt            |
| Brady Delhomme   |                    |       | 3       |       | Shirt            |
| Nick Robichaux   | 1                  | 53    | 6       | 3rd   | \$10 Cash        |
| Ryan Stephens    | 1                  |       | 6       |       | \$10 Cash        |
| Kelly Guidry     | 10                 | 53    | 6       | 3rd   |                  |
| Ruben Acosta     |                    |       | 6       |       |                  |
| David Robichaux  | 18                 | 53    | 6       | 3rd   |                  |
| Brodie Lejeune   |                    |       | 6       |       |                  |
| Kyle Neck        | 18                 | 54    | 3+3     | 6th   |                  |
| Kyle Neck        | 10                 |       |         |       |                  |
| Mike Melancon    | 10                 | 55    | 3+6     | 7th   |                  |
| Chris Esponge    | 10                 |       | 3       |       |                  |
| Tyson Richard    | 1                  | 56    | 3       | 8th   |                  |
| Mike Kilchrist   |                    |       | 3       |       |                  |
| Kenny Guillot    | 3                  | 58    | 6       | 9th   |                  |
| Ryan Sullivan    |                    |       | 6       |       |                  |
| Blair Goulas     | 3                  | 58    | 6+6     | 9th   |                  |
| Connie Robichaux |                    |       | 6       |       |                  |
| Dylan Page       | 18                 | 60    | 0       | llth  |                  |
| Lori Kay         | 10                 |       | 0       |       |                  |
| Kevin Colson     | 10                 |       |         |       |                  |
| Judy Colson      | 10                 |       |         |       |                  |
| Ace Winner       | \$                 |       |         |       |                  |
| Closest to Pin:  | Playe Mike Me      |       | elancon | Hole: | Prize: \$20 Cash |
| Closest to Pin:  | Playe Blair Goulas |       |         | Hole: | Prize: \$20 Cash |