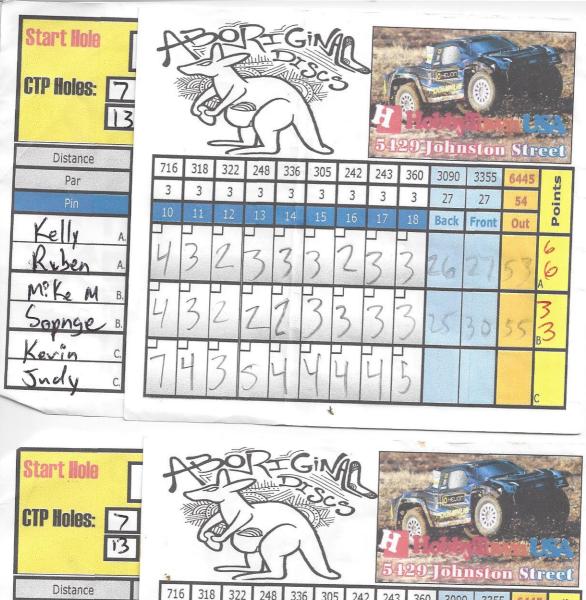

## **Best Shot Doubles**

## **PA Davis Park**

| Player/Team      | Card               | Score | Points  | Rank  | Prize Awarded    |
|------------------|--------------------|-------|---------|-------|------------------|
| David Fifita     | 12                 | 48    | 6       | lst   | Gstar Boss       |
| Nick Broussard   |                    |       | 6       |       | Disc             |
| Judd Gentner     | 12                 | 51    | 3       | 2nd   | Shirt            |
| Brady Delhomme   |                    |       | 3       |       | Shirt            |
| Nick Robichaux   | 1                  | 53    | 6       | 3rd   | \$10 Cash        |
| Ryan Stephens    | 1                  |       | 6       |       | \$10 Cash        |
| Kelly Guidry     | 10                 | 53    | 6       | 3rd   |                  |
| Ruben Acosta     |                    |       | 6       |       |                  |
| David Robichaux  | 18                 | 53    | 6       | 3rd   |                  |
| Brodie Lejeune   |                    |       | 6       |       |                  |
| Kyle Neck        | 18                 | 54    | 3+3     | 6th   |                  |
| Kyle Neck        | 10                 |       |         |       |                  |
| Mike Melancon    | 10                 | 55    | 3+6     | 7th   |                  |
| Chris Esponge    | 10                 |       | 3       |       |                  |
| Tyson Richard    | 1                  | 56    | 3       | 8th   |                  |
| Mike Kilchrist   |                    |       | 3       |       |                  |
| Kenny Guillot    | 3                  | 58    | 6       | 9th   |                  |
| Ryan Sullivan    |                    |       | 6       |       |                  |
| Blair Goulas     | 3                  | 58    | 6+6     | 9th   |                  |
| Connie Robichaux |                    |       | 6       |       |                  |
| Dylan Page       | 18                 | 60    | 0       | llth  |                  |
| Lori Kay         | 10                 |       | 0       |       |                  |
| Kevin Colson     | 10                 |       |         |       |                  |
| Judy Colson      | 10                 |       |         |       |                  |
| Ace Winner       | \$                 |       |         |       |                  |
| Closest to Pin:  | Playe Mike Me      |       | elancon | Hole: | Prize: \$20 Cash |
| Closest to Pin:  | Playe Blair Goulas |       |         | Hole: | Prize: \$20 Cash |