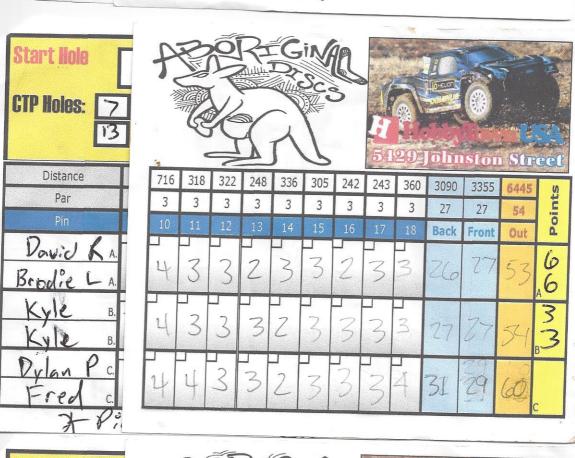

## **Best Shot Doubles**

## **PA Davis Park**

| Player/Team      | Card               | Score | Points  | Rank  | Prize Awarded    |
|------------------|--------------------|-------|---------|-------|------------------|
| David Fifita     | 12                 | 48    | 6       | lst   | Gstar Boss       |
| Nick Broussard   |                    |       | 6       |       | Disc             |
| Judd Gentner     | 12                 | 51    | 3       | 2nd   | Shirt            |
| Brady Delhomme   |                    |       | 3       |       | Shirt            |
| Nick Robichaux   | 1                  | 53    | 6       | 3rd   | \$10 Cash        |
| Ryan Stephens    | 1                  |       | 6       |       | \$10 Cash        |
| Kelly Guidry     | 10                 | 53    | 6       | 3rd   |                  |
| Ruben Acosta     |                    |       | 6       |       |                  |
| David Robichaux  | 18                 | 53    | 6       | 3rd   |                  |
| Brodie Lejeune   |                    |       | 6       |       |                  |
| Kyle Neck        | 18                 | 54    | 3+3     | 6th   |                  |
| Kyle Neck        | 10                 |       |         |       |                  |
| Mike Melancon    | 10                 | 55    | 3+6     | 7th   |                  |
| Chris Esponge    | 10                 |       | 3       |       |                  |
| Tyson Richard    | 1                  | 56    | 3       | 8th   |                  |
| Mike Kilchrist   |                    |       | 3       |       |                  |
| Kenny Guillot    | 3                  | 58    | 6       | 9th   |                  |
| Ryan Sullivan    |                    |       | 6       |       |                  |
| Blair Goulas     | 3                  | 58    | 6+6     | 9th   |                  |
| Connie Robichaux |                    |       | 6       |       |                  |
| Dylan Page       | 18                 | 60    | 0       | llth  |                  |
| Lori Kay         | 10                 |       | 0       |       |                  |
| Kevin Colson     | 10                 |       |         |       |                  |
| Judy Colson      | 10                 |       |         |       |                  |
| Ace Winner       | \$                 |       |         |       |                  |
| Closest to Pin:  | Playe Mike Me      |       | elancon | Hole: | Prize: \$20 Cash |
| Closest to Pin:  | Playe Blair Goulas |       |         | Hole: | Prize: \$20 Cash |