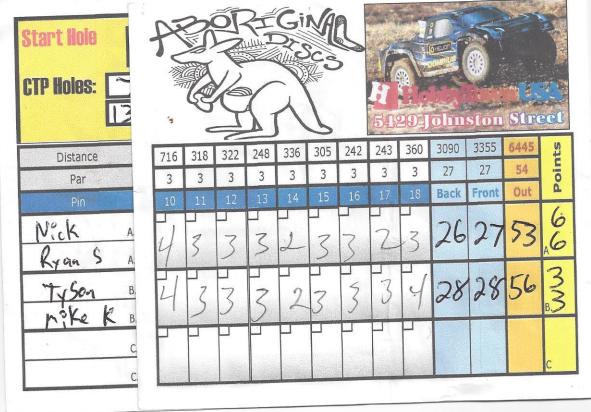

## **Best Shot Doubles**

## **PA Davis Park**

| Player/Team      | Card               | Score | Points  | Rank  | Prize Awarded    |
|------------------|--------------------|-------|---------|-------|------------------|
| David Fifita     | 12                 | 48    | 6       | lst   | Gstar Boss       |
| Nick Broussard   |                    |       | 6       |       | Disc             |
| Judd Gentner     | 12                 | 51    | 3       | 2nd   | Shirt            |
| Brady Delhomme   |                    |       | 3       |       | Shirt            |
| Nick Robichaux   | 1                  | 53    | 6       | 3rd   | \$10 Cash        |
| Ryan Stephens    | 1                  |       | 6       |       | \$10 Cash        |
| Kelly Guidry     | 10                 | 53    | 6       | 3rd   |                  |
| Ruben Acosta     |                    |       | 6       |       |                  |
| David Robichaux  | 18                 | 53    | 6       | 3rd   |                  |
| Brodie Lejeune   |                    |       | 6       |       |                  |
| Kyle Neck        | 18                 | 54    | 3+3     | 6th   |                  |
| Kyle Neck        | 10                 |       |         |       |                  |
| Mike Melancon    | 10                 | 55    | 3+6     | 7th   |                  |
| Chris Esponge    | 10                 |       | 3       |       |                  |
| Tyson Richard    | 1                  | 56    | 3       | 8th   |                  |
| Mike Kilchrist   |                    |       | 3       |       |                  |
| Kenny Guillot    | 3                  | 58    | 6       | 9th   |                  |
| Ryan Sullivan    |                    |       | 6       |       |                  |
| Blair Goulas     | 3                  | 58    | 6+6     | 9th   |                  |
| Connie Robichaux |                    |       | 6       |       |                  |
| Dylan Page       | 18                 | 60    | 0       | llth  |                  |
| Lori Kay         | 10                 |       | 0       |       |                  |
| Kevin Colson     | 10                 |       |         |       |                  |
| Judy Colson      | 10                 |       |         |       |                  |
| Ace Winner       | \$                 |       |         |       |                  |
| Closest to Pin:  | Playe Mike Me      |       | elancon | Hole: | Prize: \$20 Cash |
| Closest to Pin:  | Playe Blair Goulas |       |         | Hole: | Prize: \$20 Cash |