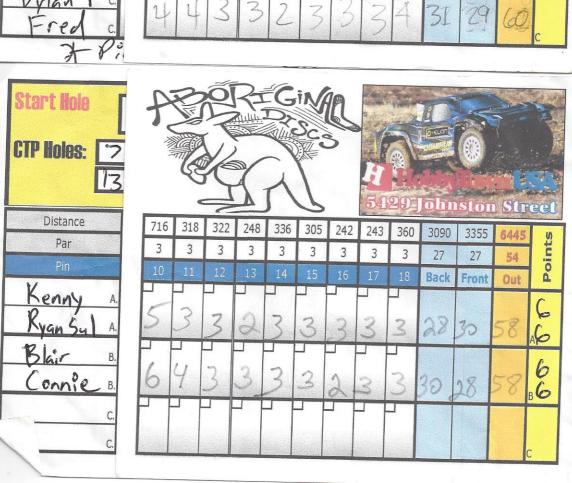

## **PA Davis Park**

| Player/Team      | Card               | Score | Points  | Rank  | Prize Awarded    |
|------------------|--------------------|-------|---------|-------|------------------|
| David Fifita     | 12                 | 48    | 6       | lst   | Gstar Boss       |
| Nick Broussard   |                    |       | 6       |       | Disc             |
| Judd Gentner     | 12                 | 51    | 3       | 2nd   | Shirt            |
| Brady Delhomme   |                    |       | 3       |       | Shirt            |
| Nick Robichaux   | 1                  | 53    | 6       | 3rd   | \$10 Cash        |
| Ryan Stephens    | 1                  |       | 6       |       | \$10 Cash        |
| Kelly Guidry     | 10                 | 53    | 6       | 3rd   |                  |
| Ruben Acosta     |                    |       | 6       |       |                  |
| David Robichaux  | 18                 | 53    | 6       | 3rd   |                  |
| Brodie Lejeune   |                    |       | 6       |       |                  |
| Kyle Neck        | 18                 | 54    | 3+3     | 6th   |                  |
| Kyle Neck        | 10                 |       |         |       |                  |
| Mike Melancon    | 10                 | 55    | 3+6     | 7th   |                  |
| Chris Esponge    | 10                 |       | 3       |       |                  |
| Tyson Richard    | 1                  | 56    | 3       | 8th   |                  |
| Mike Kilchrist   |                    |       | 3       |       |                  |
| Kenny Guillot    | 3                  | 58    | 6       | 9th   |                  |
| Ryan Sullivan    |                    |       | 6       |       |                  |
| Blair Goulas     | 3                  | 58    | 6+6     | 9th   |                  |
| Connie Robichaux |                    |       | 6       |       |                  |
| Dylan Page       | 18                 | 60    | 0       | llth  |                  |
| Lori Kay         | 10                 |       | 0       |       |                  |
| Kevin Colson     | 10                 |       |         |       |                  |
| Judy Colson      | 10                 |       |         |       |                  |
| Ace Winner       | \$                 |       |         |       |                  |
| Closest to Pin:  | Playe Mike Me      |       | elancon | Hole: | Prize: \$20 Cash |
| Closest to Pin:  | Playe Blair Goulas |       |         | Hole: | Prize: \$20 Cash |