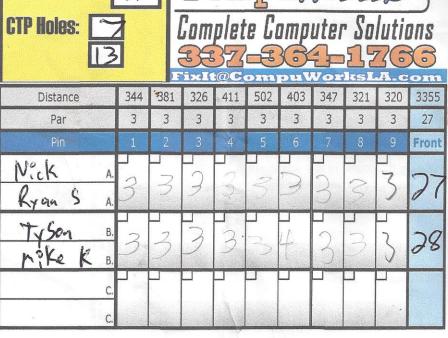

## **PA Davis Park**

| Player/Team      | Card               | Score | Points  | Rank  | Prize Awarded    |
|------------------|--------------------|-------|---------|-------|------------------|
| David Fifita     | 12                 | 48    | 6       | lst   | Gstar Boss       |
| Nick Broussard   |                    |       | 6       |       | Disc             |
| Judd Gentner     | 12                 | 51    | 3       | 2nd   | Shirt            |
| Brady Delhomme   |                    |       | 3       |       | Shirt            |
| Nick Robichaux   | 1                  | 53    | 6       | 3rd   | \$10 Cash        |
| Ryan Stephens    | 1                  |       | 6       |       | \$10 Cash        |
| Kelly Guidry     | 10                 | 53    | 6       | 3rd   |                  |
| Ruben Acosta     |                    |       | 6       |       |                  |
| David Robichaux  | 18                 | 53    | 6       | 3rd   |                  |
| Brodie Lejeune   |                    |       | 6       |       |                  |
| Kyle Neck        | 18                 | 54    | 3+3     | 6th   |                  |
| Kyle Neck        | 10                 |       |         |       |                  |
| Mike Melancon    | 10                 | 55    | 3+6     | 7th   |                  |
| Chris Esponge    | 10                 |       | 3       |       |                  |
| Tyson Richard    | 1                  | 56    | 3       | 8th   |                  |
| Mike Kilchrist   |                    |       | 3       |       |                  |
| Kenny Guillot    | 3                  | 58    | 6       | 9th   |                  |
| Ryan Sullivan    |                    |       | 6       |       |                  |
| Blair Goulas     | 3                  | 58    | 6+6     | 9th   |                  |
| Connie Robichaux |                    |       | 6       |       |                  |
| Dylan Page       | 18                 | 60    | 0       | llth  |                  |
| Lori Kay         | 10                 |       | 0       |       |                  |
| Kevin Colson     | 10                 |       |         |       |                  |
| Judy Colson      | 10                 |       |         |       |                  |
| Ace Winner       | \$                 |       |         |       |                  |
| Closest to Pin:  | Playe Mike Me      |       | elancon | Hole: | Prize: \$20 Cash |
| Closest to Pin:  | Playe Blair Goulas |       |         | Hole: | Prize: \$20 Cash |