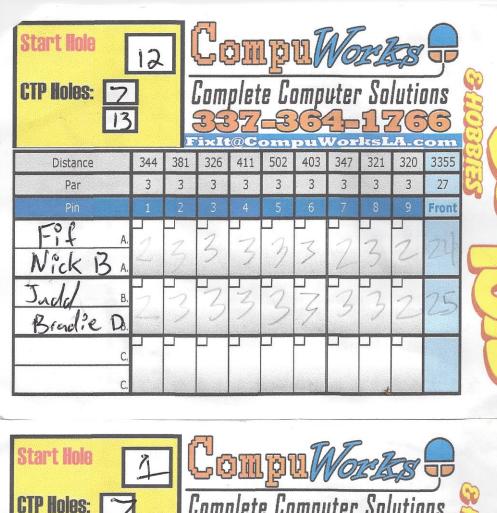

## **PA Davis Park**

| Player/Team      | Card               | Score | Points  | Rank  | Prize Awarded    |
|------------------|--------------------|-------|---------|-------|------------------|
| David Fifita     | 12                 | 48    | 6       | lst   | Gstar Boss       |
| Nick Broussard   |                    |       | 6       |       | Disc             |
| Judd Gentner     | 12                 | 51    | 3       | 2nd   | Shirt            |
| Brady Delhomme   |                    |       | 3       |       | Shirt            |
| Nick Robichaux   | 1                  | 53    | 6       | 3rd   | \$10 Cash        |
| Ryan Stephens    | 1                  |       | 6       |       | \$10 Cash        |
| Kelly Guidry     | 10                 | 53    | 6       | 3rd   |                  |
| Ruben Acosta     |                    |       | 6       |       |                  |
| David Robichaux  | 18                 | 53    | 6       | 3rd   |                  |
| Brodie Lejeune   |                    |       | 6       |       |                  |
| Kyle Neck        | 18                 | 54    | 3+3     | 6th   |                  |
| Kyle Neck        | 10                 |       |         |       |                  |
| Mike Melancon    | 10                 | 55    | 3+6     | 7th   |                  |
| Chris Esponge    | 10                 |       | 3       |       |                  |
| Tyson Richard    | 1                  | 56    | 3       | 8th   |                  |
| Mike Kilchrist   |                    |       | 3       |       |                  |
| Kenny Guillot    | 3                  | 58    | 6       | 9th   |                  |
| Ryan Sullivan    |                    |       | 6       |       |                  |
| Blair Goulas     | 3                  | 58    | 6+6     | 9th   |                  |
| Connie Robichaux |                    |       | 6       |       |                  |
| Dylan Page       | 18                 | 60    | 0       | llth  |                  |
| Lori Kay         | 10                 |       | 0       |       |                  |
| Kevin Colson     | 10                 |       |         |       |                  |
| Judy Colson      | 10                 |       |         |       |                  |
| Ace Winner       | \$                 |       |         |       |                  |
| Closest to Pin:  | Playe Mike Me      |       | elancon | Hole: | Prize: \$20 Cash |
| Closest to Pin:  | Playe Blair Goulas |       |         | Hole: | Prize: \$20 Cash |