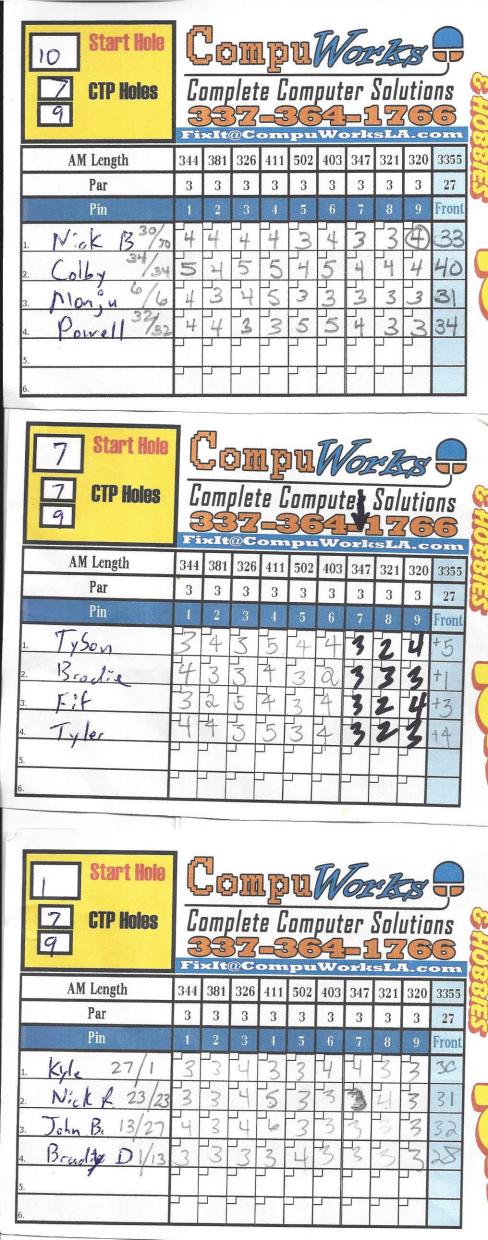

Date: 12-13-14

Format: 3 Disc Chal

Park: Pa Davis

| Player          | Card | Strokes               | Points | Rank        | Tag Old /New | Prize Awarded |
|-----------------|------|-----------------------|--------|-------------|--------------|---------------|
| Kyle Neck       | 1    | 55                    | 9      | 1st         | 27/1         | \$20          |
| Brady Delhomme  | 1    | 57                    | 6+6    | 2nd         | 1/13         |               |
| Nick Robichaux  | 1    | 59                    | 3      | 3rd         | 23/23        |               |
| John Boudin     | 1    | 62                    | 0      | 4th         | 13/27        |               |
|                 |      |                       |        |             |              |               |
| Tyler Sonnier   | 7    | 55                    | 6      | Tie         | 2/2          | \$10          |
| Brodie Lejeune  | 7    | 55                    | 6      | Tie         | 10/9         | \$10          |
| Tyson Richard   | 7    | 58                    | 3+6    | 3rd         | 11/10        |               |
| David Fifita    | 7    | 60                    | 0      | 4th         | 9/11         |               |
|                 |      |                       |        |             |              |               |
| Jarred Monju    | 10   | 59                    | 9      | 1st         | 6/6          | \$20          |
| Nick Broussard  | 10   | 64                    | 6      | 2nd         | 30/30        |               |
| Scott Powell    | 10   | 65                    | 3      | 3rd         | 32/32        |               |
| Colby Girard    | 10   | 73                    | 0      | 4th         | 34/34        |               |
|                 |      |                       |        |             |              |               |
| Closest to Pin: | Tys  | on Rich               | ard    | Hole #7 CTP |              | \$12 cash     |
| Closest to Pin: | Brad | <b>Brady Delhomme</b> |        |             | le #9 CTP    | \$12 Cash     |