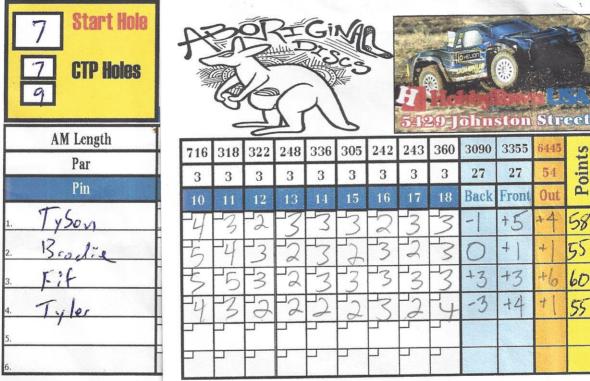

Date: 12-13-14

Format: 3 Disc Chal

Park: Pa Davis

| Player          | Card | Strokes               | Points | Rank        | Tag Old /New | Prize Awarded |
|-----------------|------|-----------------------|--------|-------------|--------------|---------------|
| Kyle Neck       | 1    | 55                    | 9      | 1st         | 27/1         | \$20          |
| Brady Delhomme  | 1    | 57                    | 6+6    | 2nd         | 1/13         |               |
| Nick Robichaux  | 1    | 59                    | 3      | 3rd         | 23/23        |               |
| John Boudin     | 1    | 62                    | 0      | 4th         | 13/27        |               |
|                 |      |                       |        |             |              |               |
| Tyler Sonnier   | 7    | 55                    | 6      | Tie         | 2/2          | \$10          |
| Brodie Lejeune  | 7    | 55                    | 6      | Tie         | 10/9         | \$10          |
| Tyson Richard   | 7    | 58                    | 3+6    | 3rd         | 11/10        |               |
| David Fifita    | 7    | 60                    | 0      | 4th         | 9/11         |               |
|                 |      |                       |        |             |              |               |
| Jarred Monju    | 10   | 59                    | 9      | 1st         | 6/6          | \$20          |
| Nick Broussard  | 10   | 64                    | 6      | 2nd         | 30/30        |               |
| Scott Powell    | 10   | 65                    | 3      | 3rd         | 32/32        |               |
| Colby Girard    | 10   | 73                    | 0      | 4th         | 34/34        |               |
|                 |      |                       |        |             |              |               |
| Closest to Pin: | Tys  | on Rich               | ard    | Hole #7 CTP |              | \$12 cash     |
| Closest to Pin: | Brad | <b>Brady Delhomme</b> |        |             | le #9 CTP    | \$12 Cash     |