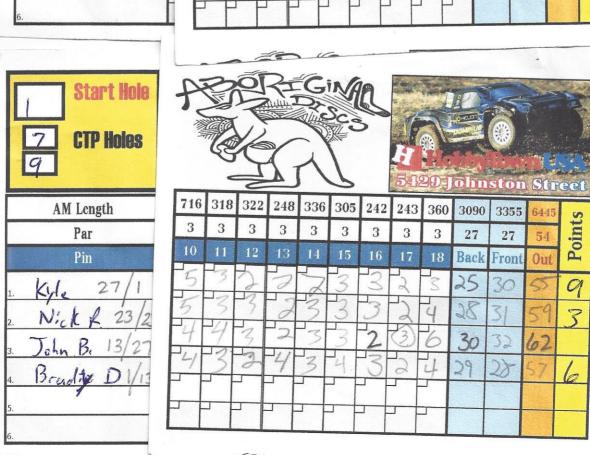

Date: 12-13-14

Format: 3 Disc Chal

Park: Pa Davis

| Player          | Card | Strokes               | Points | Rank        | Tag Old /New | Prize Awarded |
|-----------------|------|-----------------------|--------|-------------|--------------|---------------|
| Kyle Neck       | 1    | 55                    | 9      | 1st         | 27/1         | \$20          |
| Brady Delhomme  | 1    | 57                    | 6+6    | 2nd         | 1/13         |               |
| Nick Robichaux  | 1    | 59                    | 3      | 3rd         | 23/23        |               |
| John Boudin     | 1    | 62                    | 0      | 4th         | 13/27        |               |
|                 |      |                       |        |             |              |               |
| Tyler Sonnier   | 7    | 55                    | 6      | Tie         | 2/2          | \$10          |
| Brodie Lejeune  | 7    | 55                    | 6      | Tie         | 10/9         | \$10          |
| Tyson Richard   | 7    | 58                    | 3+6    | 3rd         | 11/10        |               |
| David Fifita    | 7    | 60                    | 0      | 4th         | 9/11         |               |
|                 |      |                       |        |             |              |               |
| Jarred Monju    | 10   | 59                    | 9      | 1st         | 6/6          | \$20          |
| Nick Broussard  | 10   | 64                    | 6      | 2nd         | 30/30        |               |
| Scott Powell    | 10   | 65                    | 3      | 3rd         | 32/32        |               |
| Colby Girard    | 10   | 73                    | 0      | 4th         | 34/34        |               |
|                 |      |                       |        |             |              |               |
| Closest to Pin: | Tys  | on Rich               | ard    | Hole #7 CTP |              | \$12 cash     |
| Closest to Pin: | Brad | <b>Brady Delhomme</b> |        |             | le #9 CTP    | \$12 Cash     |