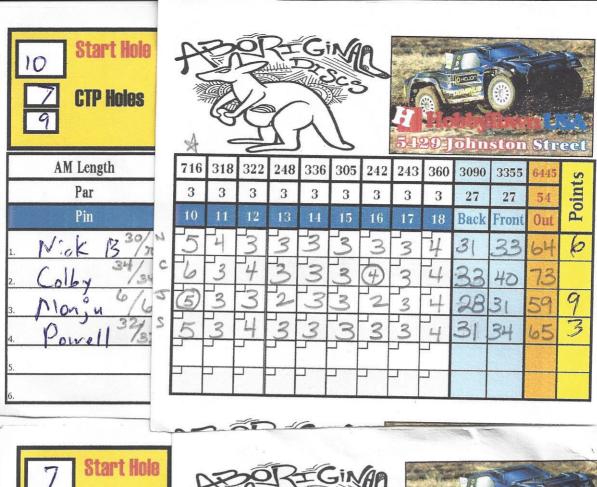

Date: 12-13-14

Format: 3 Disc Chal

Park: Pa Davis

| Player          | Card | Strokes               | Points | Rank        | Tag Old /New | Prize Awarded |
|-----------------|------|-----------------------|--------|-------------|--------------|---------------|
| Kyle Neck       | 1    | 55                    | 9      | 1st         | 27/1         | \$20          |
| Brady Delhomme  | 1    | 57                    | 6+6    | 2nd         | 1/13         |               |
| Nick Robichaux  | 1    | 59                    | 3      | 3rd         | 23/23        |               |
| John Boudin     | 1    | 62                    | 0      | 4th         | 13/27        |               |
|                 |      |                       |        |             |              |               |
| Tyler Sonnier   | 7    | 55                    | 6      | Tie         | 2/2          | \$10          |
| Brodie Lejeune  | 7    | 55                    | 6      | Tie         | 10/9         | \$10          |
| Tyson Richard   | 7    | 58                    | 3+6    | 3rd         | 11/10        |               |
| David Fifita    | 7    | 60                    | 0      | 4th         | 9/11         |               |
|                 |      |                       |        |             |              |               |
| Jarred Monju    | 10   | 59                    | 9      | 1st         | 6/6          | \$20          |
| Nick Broussard  | 10   | 64                    | 6      | 2nd         | 30/30        |               |
| Scott Powell    | 10   | 65                    | 3      | 3rd         | 32/32        |               |
| Colby Girard    | 10   | 73                    | 0      | 4th         | 34/34        |               |
|                 |      |                       |        |             |              |               |
| Closest to Pin: | Tys  | on Rich               | ard    | Hole #7 CTP |              | \$12 cash     |
| Closest to Pin: | Brad | <b>Brady Delhomme</b> |        |             | le #9 CTP    | \$12 Cash     |