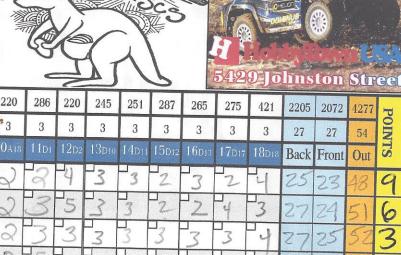

6

| 220   | 286  | 220  | 245   | 251   | 287   | 265   | 275   | 421      | 2205 | 2072  | 4277 |        |
|-------|------|------|-------|-------|-------|-------|-------|----------|------|-------|------|--------|
| *3    | 3    | 3    | 3     | 3     | 3     | 3     | 3     | 3        | 27   | 27    | 54   | POINTS |
| 10a18 | 11di | 12D2 | 13d10 | 14D11 | 15d12 | 16d13 | 17di7 | 18D18    | Back | Front | Out  | TS     |
| 2     | 2    | 4    | 3     | 3     | 2     | 3     | 2     | 4        | 25   | 23    | 48   | 9      |
| 2     | 3    | 5    | 3     | 3     | 2     | 2     | 4     | 3        | 27   | 24    | 51   | 6      |
| 2     | 3    | 3    | 3     | 3     | 3     | 3     | 3     | 4        | 27   | 25    | 52   | 3      |
| 2     | 5    | 3    | 3     | 3     | 3     | 3     | 4     | 4        | 30   | 33    | 63   | _      |
|       |      |      |       |       |       |       |       | <u>,</u> |      |       |      |        |
|       |      |      |       | ┚┢    |       |       | ┚┾    |          |      |       |      |        |