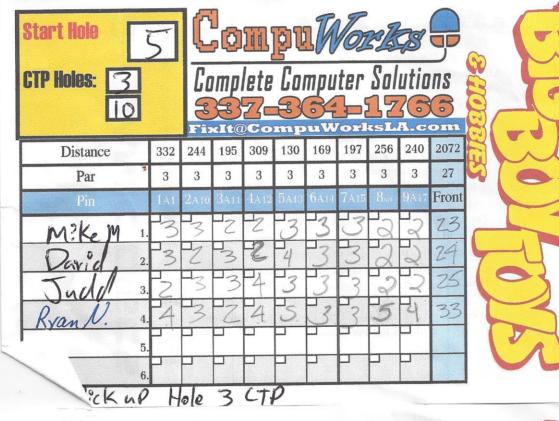

6

| 220   | 286  | 220  | 245   | 251   | 287   | 265   | 275   | 421      | 2205 | 2072  | 4277 |        |
|-------|------|------|-------|-------|-------|-------|-------|----------|------|-------|------|--------|
| *3    | 3    | 3    | 3     | 3     | 3     | 3     | 3     | 3        | 27   | 27    | 54   | POINTS |
| 10a18 | 11di | 12D2 | 13d10 | 14D11 | 15d12 | 16d13 | 17di7 | 18D18    | Back | Front | Out  | TS     |
| 2     | 2    | 4    | 3     | 3     | 2     | 3     | 2     | 4        | 25   | 23    | 48   | 9      |
| 2     | 3    | 5    | 3     | 3     | 2     | 2     | 4     | 3        | 27   | 24    | 51   | 6      |
| 2     | 3    | 3    | 3     | 3     | 3     | 3     | 3     | 4        | 27   | 25    | 52   | 3      |
| 2     | 5    | 3    | 3     | 3     | 3     | 3     | 4     | 4        | 30   | 33    | 63   | _      |
|       |      |      |       |       |       |       |       | <u>,</u> |      |       |      |        |
|       |      |      |       | ┚┢    |       |       | ┚┾    |          |      |       |      |        |