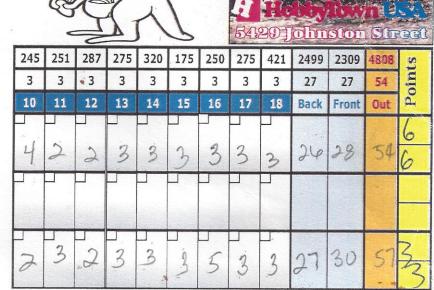

| Management | and the second second | C   |     |     |     |     | and the second se |     | and the second |       | and the second states | Internet and the second second |
|------------|-----------------------|-----|-----|-----|-----|-----|-----------------------------------------------------------------------------------------------------------------------------------------------------------------------------------------------------------------------------------------------------------------------------------------------------------------------------------------------------------------------------------------------------------------------------------------------------------------------------------------------------------------------------------------------------------------------------------------------------------------------------------------------------------------------------------------------------|-----|----------------|-------|-----------------------|--------------------------------|
| 716        | 318                   | 322 | 248 | 336 | 305 | 242 | 243                                                                                                                                                                                                                                                                                                                                                                                                                                                                                                                                                                                                                                                                                                 | 360 | 3090           | 3355  | 6445                  | S.                             |
| 3=         | 3                     | 3   | 3   | 3   | 3   | 3   | 3                                                                                                                                                                                                                                                                                                                                                                                                                                                                                                                                                                                                                                                                                                   | 3   | 27             | 27    | 54                    | oints                          |
| 10         | 11                    | 12  | 13  | 14  | 15  | 16  | 17                                                                                                                                                                                                                                                                                                                                                                                                                                                                                                                                                                                                                                                                                                  | 18  | Back           | Front | Out                   | Po                             |
| Ð          | 3                     | 2   | s N | 5   | 4   | 4   | 3                                                                                                                                                                                                                                                                                                                                                                                                                                                                                                                                                                                                                                                                                                   | 3   | 28             | 28    | 56<br>42              | MM                             |
| 3          | 2                     | 2   | 3   | 3   | 3   | 4   | 4                                                                                                                                                                                                                                                                                                                                                                                                                                                                                                                                                                                                                                                                                                   | 4   | 28             | 25    | 53                    | BO<br>BB                       |
| 3          | 3                     | 2   | 3   | 2   | 3   | 5   | 4                                                                                                                                                                                                                                                                                                                                                                                                                                                                                                                                                                                                                                                                                                   | 4   | 29             | 28    | 57<br>+3              | BD<br>c                        |