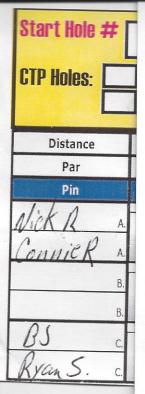

| Start Hole # | 1    |          |                             |        | l p'       | uĮ   | Vo       | r k  | 43   | ļ           |     |  |  |
|--------------|------|----------|-----------------------------|--------|------------|------|----------|------|------|-------------|-----|--|--|
| CTP Holes:   |      |          | Complete Computer Solutions |        |            |      |          |      |      |             |     |  |  |
|              | -    | Ξ        | Fix!                        | t@C    | om         |      | Vor      | ksl  |      | om          |     |  |  |
| Distance     | 286  | 220      | 218                         | 177    | 178        | 266  | 285      | 316  | 363  | 2309        | 2   |  |  |
| Par          | 3    | 3        | 3                           | 3      | 3          | 3    | 3        | 3    | 3    | 27          | ど   |  |  |
| Pin          | 1    | 2        | 3                           | 4      | 5          | 6    | 7        | 8    | 9    | Front       |     |  |  |
| Nick R A.    | ý    | 32       | 30                          | 2      | G          |      | n        | 2    | ~    | ha          |     |  |  |
| ConnieR A.   | 8    | 2        | 8                           | a.     | B          | 9    | 3        | 3    | 5    | 30          |     |  |  |
| В.           |      | μ        | μ                           | μ      | μ          | L    |          |      |      |             | 7   |  |  |
|              |      |          |                             |        |            |      |          |      |      |             |     |  |  |
| В.           |      |          |                             |        |            |      |          |      |      |             |     |  |  |
| BJ c.        | 11   | Ų.       | 3                           | 4      | 4.         | 2    | 3        | 3    | 3    | 30          |     |  |  |
| Ryan S. c.   | 7    | 1        |                             | 1.1    |            | 4    |          |      |      |             |     |  |  |
| 17.000       | -    | 1.000    | - "                         | 1      |            |      |          |      |      | ~           |     |  |  |
| Start Hole   |      |          | IJ                          |        | <u></u>    | TA   | E        | 572  | 200  |             |     |  |  |
|              | 3    |          | <u>و</u> ل                  | Ш      | <u>ð</u> U |      | OIS      | 1st  |      |             | 2   |  |  |
| CTP Holes:   |      | T.       | nmn                         | loto   | Cor        | nnıı | er .     | Salı | itin | 15          | N   |  |  |
|              | Cast |          | the second second           | IG L G |            | 34   | 1        |      | R    | 3           | 3   |  |  |
| 4            | Lash | Č        |                             |        |            |      | ork      | sL/  |      | m           | 2   |  |  |
| Distance     | 344  | 381      | 326                         |        |            | 403  | 347      | 321  | 320  | 3355        | 3   |  |  |
| Par          | 3    | 3        | 3                           | 3      | 3          | 3    | 3        | 3    | 3    | 27          | な   |  |  |
| Pin          | 1    | 2        | 3                           | 4      | 5          | 6    | 7        | 8    | 9    | ront        |     |  |  |
| T            | J F  |          | JF                          |        |            |      |          |      |      | 75          | _   |  |  |
| lyson A.     | 21   | 4)       | 3                           | 3      | 3          | 3    | 3        | 3    | 4    | 20          |     |  |  |
| Jared A.     |      |          |                             |        |            | ┯╪   | <b>5</b> |      |      |             | 7   |  |  |
| Brady B.     | 7    | 2        | 2                           | 2      | (4)        | 2    | 2        | 20   | 5)   | 25          |     |  |  |
| В.           |      |          | ~                           | -      |            |      |          | -    |      |             |     |  |  |
| Jude c.      | 2    | 2        | 7                           |        |            | 7    |          | 3    | 2    | R           |     |  |  |
| N: KB C      | 2    | 5        | 5                           | 5      | 5          | 2    | 4        |      | -    | 70          |     |  |  |
| 10.01        |      |          |                             |        |            |      |          |      |      |             |     |  |  |
|              |      | <b>-</b> |                             |        |            | _    |          |      |      |             | 2 I |  |  |
| Start Hole   | 11   | 111      | U<br>R                      | 1577   | Bl         | M    | In       | x Pr | 701  |             |     |  |  |
|              | 16   | <u>"</u> | 34                          | JAB P  | Bug        |      |          |      | p '  | 5           | 30  |  |  |
| CTP Holes: 4 |      |          | omo                         | lete   | : Co       | mpu  | ter      | Soli | utio | <b>NS</b>   | R   |  |  |
| 11           |      | 9        | 3                           | 3770   | -3         | 64   | 3-2      | 17   | 36   | 6           | Se  |  |  |
|              |      | 13       | ixIt                        | @Co    |            | W    | orl      | sL/  | A.co | om          | E   |  |  |
| Distance     | 344  | 381      | 326                         | 411    | 502        | 403  | 347      | 321  | 320  | 3355        | F   |  |  |
| Par          | 3    | 3        | 3                           | 3      | 3          | 3    | 3        | 3    | 3    | 27<br>Front | 5   |  |  |
| Pin          | 1    | 2        | 3                           | 4      | 5          | 6    |          | 8    | 9    | riont       |     |  |  |
| Mike A.      | 2    | 2        | 2                           | 2      | 9          | 2    | 2        | 3    | 9    | 29          | C   |  |  |
| Ant A.       | ~    | C        | 2                           | 2      | U          | 3    | 2        |      |      |             | 4   |  |  |
| В.           |      |          |                             |        |            |      |          |      | -    |             | (   |  |  |
|              |      |          |                             |        |            |      |          |      |      |             |     |  |  |
| B.           |      |          |                             |        |            |      |          | _    |      |             |     |  |  |
| Daviel R c.  | 3    | 2        | 3                           | 2      | 3          | 2    | 3        | 3.   | 4    | 25          |     |  |  |
| Como c.      |      | 0.       |                             |        |            | CA.  |          |      | 1    |             |     |  |  |
|              |      |          |                             |        |            |      |          |      |      |             |     |  |  |