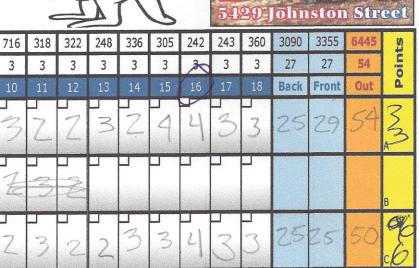

| Management | and the second second | C   |     |     |     |     | and the second se |     | and the second |       | and the second states | Internet and the second second |
|------------|-----------------------|-----|-----|-----|-----|-----|-----------------------------------------------------------------------------------------------------------------------------------------------------------------------------------------------------------------------------------------------------------------------------------------------------------------------------------------------------------------------------------------------------------------------------------------------------------------------------------------------------------------------------------------------------------------------------------------------------------------------------------------------------------------------------------------------------|-----|----------------|-------|-----------------------|--------------------------------|
| 716        | 318                   | 322 | 248 | 336 | 305 | 242 | 243                                                                                                                                                                                                                                                                                                                                                                                                                                                                                                                                                                                                                                                                                                 | 360 | 3090           | 3355  | 6445                  | S.                             |
| 3=         | 3                     | 3   | 3   | 3   | 3   | 3   | 3                                                                                                                                                                                                                                                                                                                                                                                                                                                                                                                                                                                                                                                                                                   | 3   | 27             | 27    | 54                    | oints                          |
| 10         | 11                    | 12  | 13  | 14  | 15  | 16  | 17                                                                                                                                                                                                                                                                                                                                                                                                                                                                                                                                                                                                                                                                                                  | 18  | Back           | Front | Out                   | Po                             |
| Ð          | 3                     | 2   | s N | 5   | 4   | 4   | 3                                                                                                                                                                                                                                                                                                                                                                                                                                                                                                                                                                                                                                                                                                   | 3   | 28             | 28    | 56<br>42              | MM                             |
| 3          | 2                     | 2   | 3   | 3   | 3   | 4   | 4                                                                                                                                                                                                                                                                                                                                                                                                                                                                                                                                                                                                                                                                                                   | 4   | 28             | 25    | 53                    | BO<br>BB                       |
| 3          | 3                     | 2   | 3   | 2   | 3   | 5   | 4                                                                                                                                                                                                                                                                                                                                                                                                                                                                                                                                                                                                                                                                                                   | 4   | 29             | 28    | 57<br>+3              | BD<br>c                        |