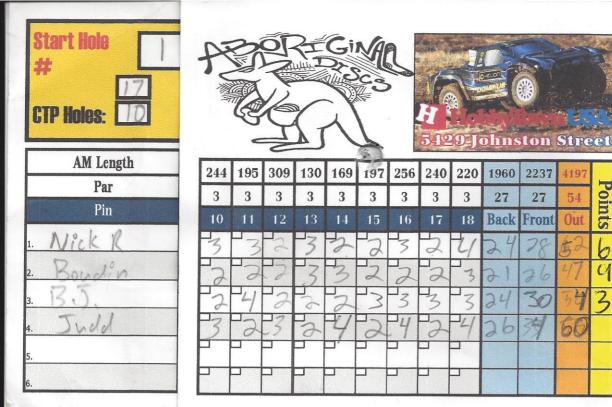

| Start Hole 17<br># 17<br>CTP Holes: 10 |     | Con | iple<br>197 | ze i | Con |     |    | Sol<br>17 | utio<br>36 | ns    | 10012 |
|----------------------------------------|-----|-----|-------------|------|-----|-----|----|-----------|------------|-------|-------|
| AM Length                              | 332 | 230 | 225         | 252  | 273 | 265 | C  | 185       | 180        | 2237  | R     |
| Par                                    | 3   | 3   | 3           | 3    | 3   | 3   | 3  | 3         | 3          | 27    | と     |
| Pin                                    | 1   | 2   | 3           | 4    | 5   | 6   | 7  | 8         | 9          | Front |       |
| 1. Nick R                              | 3   | 3   | 2           | 2    | 2   | 3   | 4  | 3         | 6          | 28    |       |
| 2. Boundin                             | 3   | 3   | 3           | 3    | 3   | 4   | 12 | 4         | 4          | 26    |       |
| 3. 35.                                 | 3   | 2   | 3           | 5    | 4   | 2   | 3  | 4         | 7          | 26    |       |
| 4. Judd                                | 5   | 3   | 3           | 3    | 2   | 4   | 4  | 3         | 7.         | 34    |       |
| 5.                                     |     |     |             |      |     |     |    |           |            |       | 1     |
| 6.                                     |     |     |             |      |     |     |    |           |            |       |       |