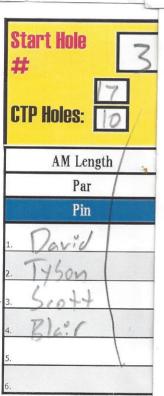

| Start Hole #                     | 3   |     |     | ple<br>37 | te l |      | A     | er  |     | utio<br>26 |       | 0000 |
|----------------------------------|-----|-----|-----|-----------|------|------|-------|-----|-----|------------|-------|------|
| AM Length /                      | . 3 | 344 | 381 | 326       | 411  | 502  | 403   | 347 | 321 | 320        | 3355  | X    |
| Par /                            |     | 3   | 3   | 3         | 3    | 3    | 3     | 3   | 3   | 3          | 27    | 3    |
| Pin                              |     | 1   | 2   | 3         | 4    | 5    | 6     | 7   | 8   | 9          | Front |      |
| 1. David<br>2. Tyson<br>3. Scott |     | 354 | 225 | 322       | 2412 | NN N | 2 2 3 | 343 | 343 | 434        | 2029  | 6    |
| 4. Blair<br>5.                   |     | 6   | 3   | 3         | 7    | 3    | 2     | 3   |     | 5          | 34    |      |