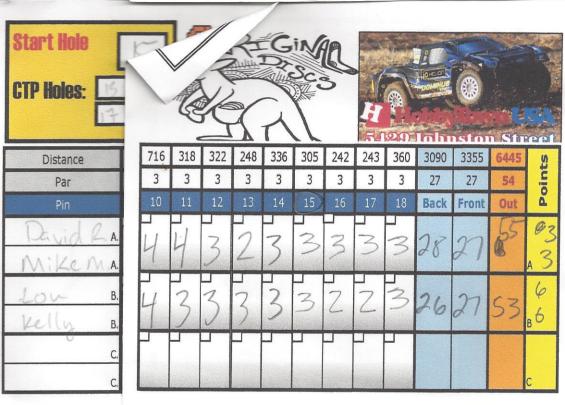

## Week 2

Date: 1-11-14

**Format: Best Doubles** 

Park: PA Davis

| Player/Team      | Card    | X-Ace | Score          | Points | Rank       | Prize Awarded        |
|------------------|---------|-------|----------------|--------|------------|----------------------|
| Louis Roger      | 15      | х     | 53             | 6      | lst        | Star Valk            |
| Kelly Guidry     | 15      | x     |                | 6+6    |            | Aviar DX             |
| Nick Robichaux   | 7       | x     | 54             | 6+10   | 2nd        | Donated              |
| Abby Mondy       | 1       |       |                | 6+10   |            | Donated              |
| Tyson Richard    | 10      |       | 54             | 6      | 2nd        |                      |
| Tyson Richard    | 10      |       |                |        |            |                      |
| Ruben Acosta     | 10      | x     | 54             | 3      | 2nd        |                      |
| John Bowden      | 10      |       | 04             | 3      | ZIIQ       |                      |
| David Fifita     | 7       | х     | 55<br>55       | 3      | 5th<br>5th |                      |
| Connie Robichaux | 1       | х     |                | 3      |            |                      |
| David Robichaux  | 15      | x     |                | 3      |            |                      |
| Mike Melancon    | 15      | х     |                | 3      |            |                      |
| Judd Gentner     | 10      | x     | 62             | 0      | 7th        |                      |
| Derek Trahan     | 10      | х     |                | 0      |            |                      |
|                  |         |       |                |        |            |                      |
|                  |         |       |                |        |            |                      |
| B.J. Broussard   | 1       | х     | 61             | 6      | lst        | Glow Aviar           |
| Ethan Broussard  | 1       |       |                | 6      |            | Glow Aviar           |
| Chad Carlos      | 1       | x     | 65             | 3      | 2nd        |                      |
| Silas Carlos     | 1       |       |                | 3      |            |                      |
|                  |         |       |                |        |            |                      |
|                  |         |       |                |        |            |                      |
|                  |         |       |                |        |            |                      |
|                  |         |       |                |        |            |                      |
|                  |         |       |                |        |            |                      |
|                  |         |       |                |        |            |                      |
|                  |         |       |                |        |            |                      |
|                  |         |       |                |        |            |                      |
| Extra Ace Added: | \$ 28   |       | Ace Winner:    |        | er:        |                      |
| Closest to Pin:  | Player: |       | Kelly Guidry   |        | Hole:      | 17 Prize: Candy Sack |
| Closest to Pin:  | Playe   | er:   | Nick Robichaux |        | Hole:      | 13 Prize: \$12 Cash  |