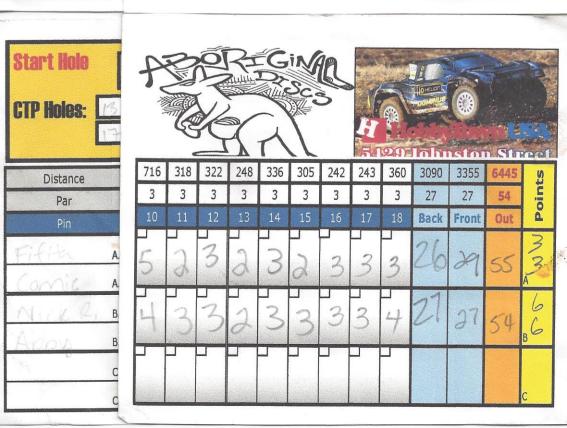

## Week 2

Date: 1-11-14

**Format: Best Doubles** 

Park: PA Davis

| Player/Team      | Card    | X-Ace | Score          | Points | Rank       | Prize Awarded        |
|------------------|---------|-------|----------------|--------|------------|----------------------|
| Louis Roger      | 15      | х     | 53             | 6      | lst        | Star Valk            |
| Kelly Guidry     | 15      | x     |                | 6+6    |            | Aviar DX             |
| Nick Robichaux   | 7       | x     | 54             | 6+10   | 2nd        | Donated              |
| Abby Mondy       | 1       |       |                | 6+10   |            | Donated              |
| Tyson Richard    | 10      |       | 54             | 6      | 2nd        |                      |
| Tyson Richard    | 10      |       |                |        |            |                      |
| Ruben Acosta     | 10      | x     | 54             | 3      | 2nd        |                      |
| John Bowden      | 10      |       | 04             | 3      | ZIIQ       |                      |
| David Fifita     | 7       | х     | 55<br>55       | 3      | 5th<br>5th |                      |
| Connie Robichaux | 1       | х     |                | 3      |            |                      |
| David Robichaux  | 15      | x     |                | 3      |            |                      |
| Mike Melancon    | 15      | х     |                | 3      |            |                      |
| Judd Gentner     | 10      | x     | 62             | 0      | 7th        |                      |
| Derek Trahan     | 10      | х     |                | 0      |            |                      |
|                  |         |       |                |        |            |                      |
|                  |         |       |                |        |            |                      |
| B.J. Broussard   | 1       | х     | 61             | 6      | lst        | Glow Aviar           |
| Ethan Broussard  | 1       |       |                | 6      |            | Glow Aviar           |
| Chad Carlos      | 1       | x     | 65             | 3      | 2nd        |                      |
| Silas Carlos     | 1       |       |                | 3      |            |                      |
|                  |         |       |                |        |            |                      |
|                  |         |       |                |        |            |                      |
|                  |         |       |                |        |            |                      |
|                  |         |       |                |        |            |                      |
|                  |         |       |                |        |            |                      |
|                  |         |       |                |        |            |                      |
|                  |         |       |                |        |            |                      |
|                  |         |       |                |        |            |                      |
| Extra Ace Added: | \$ 28   |       | Ace Winner:    |        | er:        |                      |
| Closest to Pin:  | Player: |       | Kelly Guidry   |        | Hole:      | 17 Prize: Candy Sack |
| Closest to Pin:  | Playe   | er:   | Nick Robichaux |        | Hole:      | 13 Prize: \$12 Cash  |