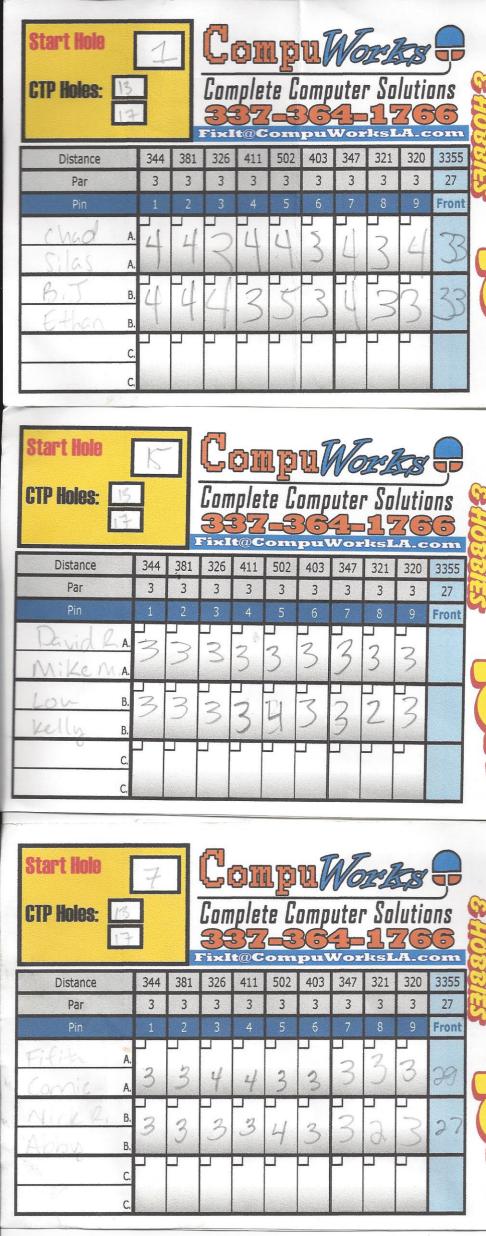

## Week 2

Date: 1-11-14

**Format: Best Doubles** 

Park: PA Davis

| Player/Team      | Card    | X-Ace | Score          | Points | Rank       | Prize Awarded        |
|------------------|---------|-------|----------------|--------|------------|----------------------|
| Louis Roger      | 15      | х     | 53             | 6      | lst        | Star Valk            |
| Kelly Guidry     | 15      | x     |                | 6+6    |            | Aviar DX             |
| Nick Robichaux   | 7       | x     | 54             | 6+10   | 2nd        | Donated              |
| Abby Mondy       | 1       |       |                | 6+10   |            | Donated              |
| Tyson Richard    | 10      |       | 54             | 6      | 2nd        |                      |
| Tyson Richard    | 10      |       |                |        |            |                      |
| Ruben Acosta     | 10      | x     | 54             | 3      | 2nd        |                      |
| John Bowden      | 10      |       | 04             | 3      | ZIIQ       |                      |
| David Fifita     | 7       | х     | 55<br>55       | 3      | 5th<br>5th |                      |
| Connie Robichaux | 1       | х     |                | 3      |            |                      |
| David Robichaux  | 15      | x     |                | 3      |            |                      |
| Mike Melancon    | 15      | х     |                | 3      |            |                      |
| Judd Gentner     | 10      | x     | 62             | 0      | 7th        |                      |
| Derek Trahan     | 10      | х     |                | 0      |            |                      |
|                  |         |       |                |        |            |                      |
|                  |         |       |                |        |            |                      |
| B.J. Broussard   | 1       | х     | 61             | 6      | lst        | Glow Aviar           |
| Ethan Broussard  | 1       |       |                | 6      |            | Glow Aviar           |
| Chad Carlos      | 1       | x     | 65             | 3      | 2nd        |                      |
| Silas Carlos     | 1       |       |                | 3      |            |                      |
|                  |         |       |                |        |            |                      |
|                  |         |       |                |        |            |                      |
|                  |         |       |                |        |            |                      |
|                  |         |       |                |        |            |                      |
|                  |         |       |                |        |            |                      |
|                  |         |       |                |        |            |                      |
|                  |         |       |                |        |            |                      |
|                  |         |       |                |        |            |                      |
| Extra Ace Added: | \$ 28   |       | Ace Winner:    |        | er:        |                      |
| Closest to Pin:  | Player: |       | Kelly Guidry   |        | Hole:      | 17 Prize: Candy Sack |
| Closest to Pin:  | Playe   | er:   | Nick Robichaux |        | Hole:      | 13 Prize: \$12 Cash  |