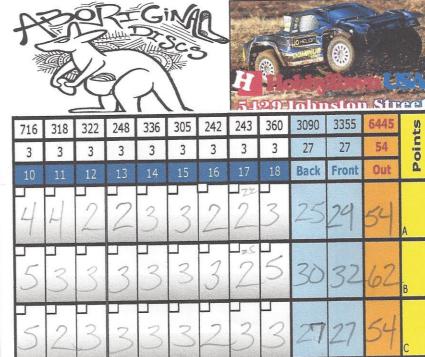

## Week 2

Date: 1-11-14

**Format: Best Doubles** 

Park: PA Davis

| Player/Team      | Card    | X-Ace | Score          | Points | Rank       | Prize Awarded        |
|------------------|---------|-------|----------------|--------|------------|----------------------|
| Louis Roger      | 15      | х     | 53             | 6      | lst        | Star Valk            |
| Kelly Guidry     | 15      | x     |                | 6+6    |            | Aviar DX             |
| Nick Robichaux   | 7       | x     | 54             | 6+10   | 2nd        | Donated              |
| Abby Mondy       | 1       |       |                | 6+10   |            | Donated              |
| Tyson Richard    | 10      |       | 54             | 6      | 2nd        |                      |
| Tyson Richard    | 10      |       |                |        |            |                      |
| Ruben Acosta     | 10      | x     | 54             | 3      | 2nd        |                      |
| John Bowden      | 10      |       | 04             | 3      | ZIIQ       |                      |
| David Fifita     | 7       | х     | 55<br>55       | 3      | 5th<br>5th |                      |
| Connie Robichaux | 1       | х     |                | 3      |            |                      |
| David Robichaux  | 15      | x     |                | 3      |            |                      |
| Mike Melancon    | 15      | х     |                | 3      |            |                      |
| Judd Gentner     | 10      | x     | 62             | 0      | 7th        |                      |
| Derek Trahan     | 10      | х     |                | 0      |            |                      |
|                  |         |       |                |        |            |                      |
|                  |         |       |                |        |            |                      |
| B.J. Broussard   | 1       | х     | 61             | 6      | lst        | Glow Aviar           |
| Ethan Broussard  | 1       |       |                | 6      |            | Glow Aviar           |
| Chad Carlos      | 1       | x     | 65             | 3      | 2nd        |                      |
| Silas Carlos     | 1       |       |                | 3      |            |                      |
|                  |         |       |                |        |            |                      |
|                  |         |       |                |        |            |                      |
|                  |         |       |                |        |            |                      |
|                  |         |       |                |        |            |                      |
|                  |         |       |                |        |            |                      |
|                  |         |       |                |        |            |                      |
|                  |         |       |                |        |            |                      |
|                  |         |       |                |        |            |                      |
| Extra Ace Added: | \$ 28   |       | Ace Winner:    |        | er:        |                      |
| Closest to Pin:  | Player: |       | Kelly Guidry   |        | Hole:      | 17 Prize: Candy Sack |
| Closest to Pin:  | Playe   | er:   | Nick Robichaux |        | Hole:      | 13 Prize: \$12 Cash  |