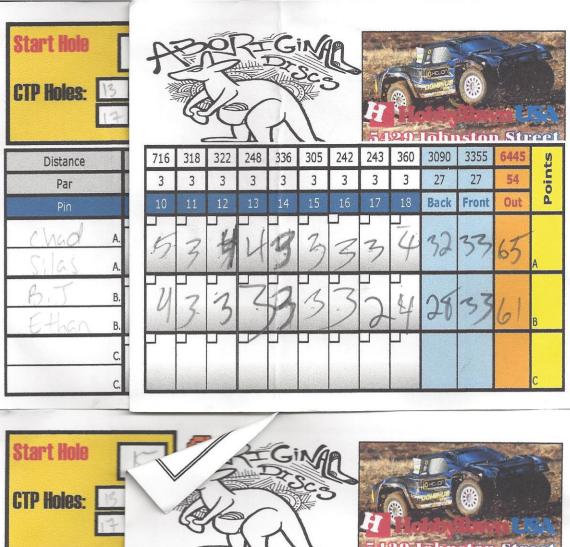

## Week 2

Date: 1-11-14

**Format: Best Doubles** 

Park: PA Davis

| Player/Team      | Card    | X-Ace | Score          | Points | Rank       | Prize Awarded        |
|------------------|---------|-------|----------------|--------|------------|----------------------|
| Louis Roger      | 15      | х     | 53             | 6      | lst        | Star Valk            |
| Kelly Guidry     | 15      | x     |                | 6+6    |            | Aviar DX             |
| Nick Robichaux   | 7       | x     | 54             | 6+10   | 2nd        | Donated              |
| Abby Mondy       | 1       |       |                | 6+10   |            | Donated              |
| Tyson Richard    | 10      |       | 54             | 6      | 2nd        |                      |
| Tyson Richard    | 10      |       |                |        |            |                      |
| Ruben Acosta     | 10      | x     | 54             | 3      | 2nd        |                      |
| John Bowden      | 10      |       | 04             | 3      | ZIIQ       |                      |
| David Fifita     | 7       | х     | 55<br>55       | 3      | 5th<br>5th |                      |
| Connie Robichaux | 1       | х     |                | 3      |            |                      |
| David Robichaux  | 15      | x     |                | 3      |            |                      |
| Mike Melancon    | 15      | х     |                | 3      |            |                      |
| Judd Gentner     | 10      | x     | 62             | 0      | 7th        |                      |
| Derek Trahan     | 10      | х     |                | 0      |            |                      |
|                  |         |       |                |        |            |                      |
|                  |         |       |                |        |            |                      |
| B.J. Broussard   | 1       | х     | 61             | 6      | lst        | Glow Aviar           |
| Ethan Broussard  | 1       |       |                | 6      |            | Glow Aviar           |
| Chad Carlos      | 1       | x     | 65             | 3      | 2nd        |                      |
| Silas Carlos     | 1       |       |                | 3      |            |                      |
|                  |         |       |                |        |            |                      |
|                  |         |       |                |        |            |                      |
|                  |         |       |                |        |            |                      |
|                  |         |       |                |        |            |                      |
|                  |         |       |                |        |            |                      |
|                  |         |       |                |        |            |                      |
|                  |         |       |                |        |            |                      |
|                  |         |       |                |        |            |                      |
| Extra Ace Added: | \$ 28   |       | Ace Winner:    |        | er:        |                      |
| Closest to Pin:  | Player: |       | Kelly Guidry   |        | Hole:      | 17 Prize: Candy Sack |
| Closest to Pin:  | Playe   | er:   | Nick Robichaux |        | Hole:      | 13 Prize: \$12 Cash  |