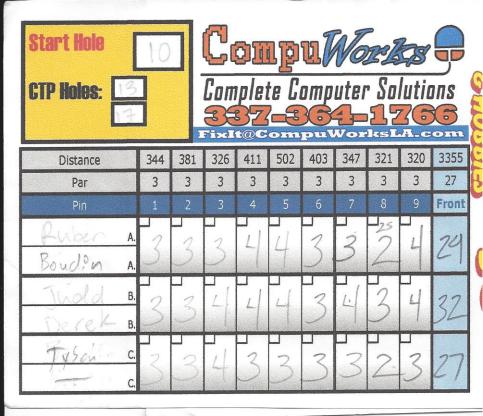

## Week 2

Date: 1-11-14

**Format: Best Doubles** 

Park: PA Davis

| Player/Team      | Card    | X-Ace | Score          | Points | Rank       | Prize Awarded        |
|------------------|---------|-------|----------------|--------|------------|----------------------|
| Louis Roger      | 15      | х     | 53             | 6      | lst        | Star Valk            |
| Kelly Guidry     | 15      | x     |                | 6+6    |            | Aviar DX             |
| Nick Robichaux   | 7       | x     | 54             | 6+10   | 2nd        | Donated              |
| Abby Mondy       | 1       |       |                | 6+10   |            | Donated              |
| Tyson Richard    | 10      |       | 54             | 6      | 2nd        |                      |
| Tyson Richard    | 10      |       |                |        |            |                      |
| Ruben Acosta     | 10      | x     | 54             | 3      | 2nd        |                      |
| John Bowden      | 10      |       | 04             | 3      | ZIIQ       |                      |
| David Fifita     | 7       | х     | 55<br>55       | 3      | 5th<br>5th |                      |
| Connie Robichaux | 1       | х     |                | 3      |            |                      |
| David Robichaux  | 15      | x     |                | 3      |            |                      |
| Mike Melancon    | 15      | х     |                | 3      |            |                      |
| Judd Gentner     | 10      | x     | 62             | 0      | 7th        |                      |
| Derek Trahan     | 10      | х     |                | 0      |            |                      |
|                  |         |       |                |        |            |                      |
|                  |         |       |                |        |            |                      |
| B.J. Broussard   | 1       | х     | 61             | 6      | lst        | Glow Aviar           |
| Ethan Broussard  | 1       |       |                | 6      |            | Glow Aviar           |
| Chad Carlos      | 1       | x     | 65             | 3      | 2nd        |                      |
| Silas Carlos     | 1       |       |                | 3      |            |                      |
|                  |         |       |                |        |            |                      |
|                  |         |       |                |        |            |                      |
|                  |         |       |                |        |            |                      |
|                  |         |       |                |        |            |                      |
|                  |         |       |                |        |            |                      |
|                  |         |       |                |        |            |                      |
|                  |         |       |                |        |            |                      |
|                  |         |       |                |        |            |                      |
| Extra Ace Added: | \$ 28   |       | Ace Winner:    |        | er:        |                      |
| Closest to Pin:  | Player: |       | Kelly Guidry   |        | Hole:      | 17 Prize: Candy Sack |
| Closest to Pin:  | Playe   | er:   | Nick Robichaux |        | Hole:      | 13 Prize: \$12 Cash  |